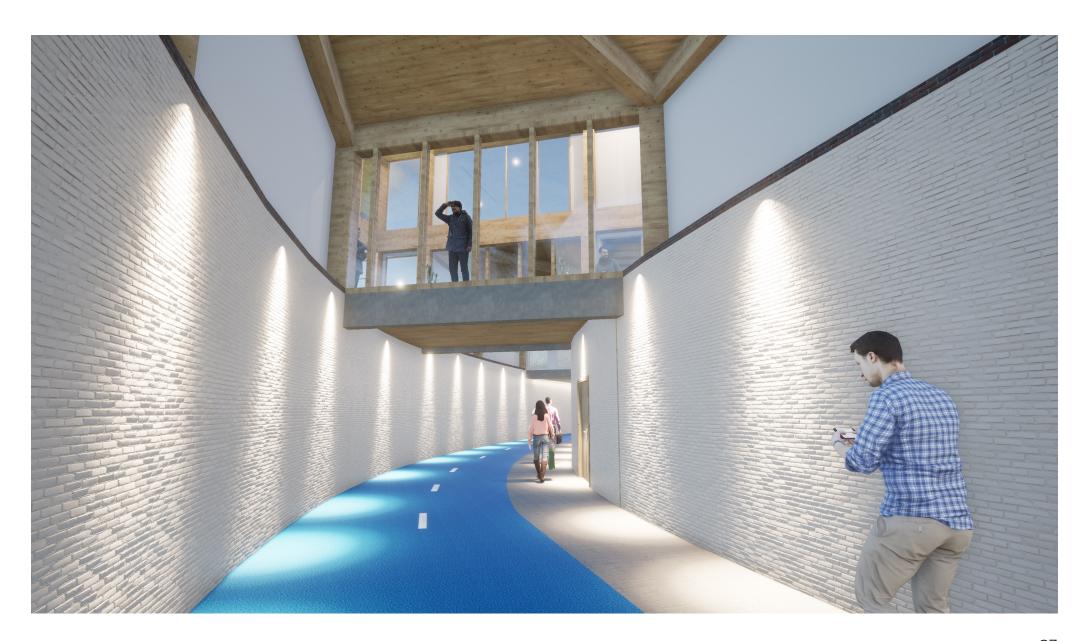

### **Aerial**



### View from station road



# Cycle tunnel from the south



## Cycle tunnel from the north



#### **Ilford Road next to station**



### **Mill Road**



## View from elevated motorway (A406)



### View from train west



# View from station platform



## Path next to building south



## Path next to glass house



#### **Terrace in front of restaurant**



# Path next to building



## Back path on north side



# **Pigeons**



#### **River next to terrace**



#### Path next to river



## **Community side glass house**



## Inside of the glass house



# Cycle garage overview



# Cycle garage



## Cycle tunnel from hallway



# Cycle tunnel underneath building



## Cycle path 1 (north)



## Cycle path 2 (under building)



# Cycle path 3 (under park)



## Cycle path 4 (next to tunnel)



## Rooftop park 1 (west)



## Rooftop park 2 (sculpture garden)



## Rooftop park 3 (playing ground)



## **Rooftop park 4 (elevated square)**



## Rooftop park 4 (elevated square in the rain)



## **Rooftop park 5 (end of stairs)**



## Rooftop park 6 (view over north)



## Rooftop park 7 (top level)



### Rooftop park 8 (view over glass house and garage)



#### Rooftop park 9 (view over rooftop park)



#### North façade



#### **Curtain wall of stairs**



### **Square façade**



#### **Entrance hall**



### Hall way east



### **Hallway west**



### Stairs looking up



# **Top of stairs**



## **Exhibition space**



#### **Structure view**