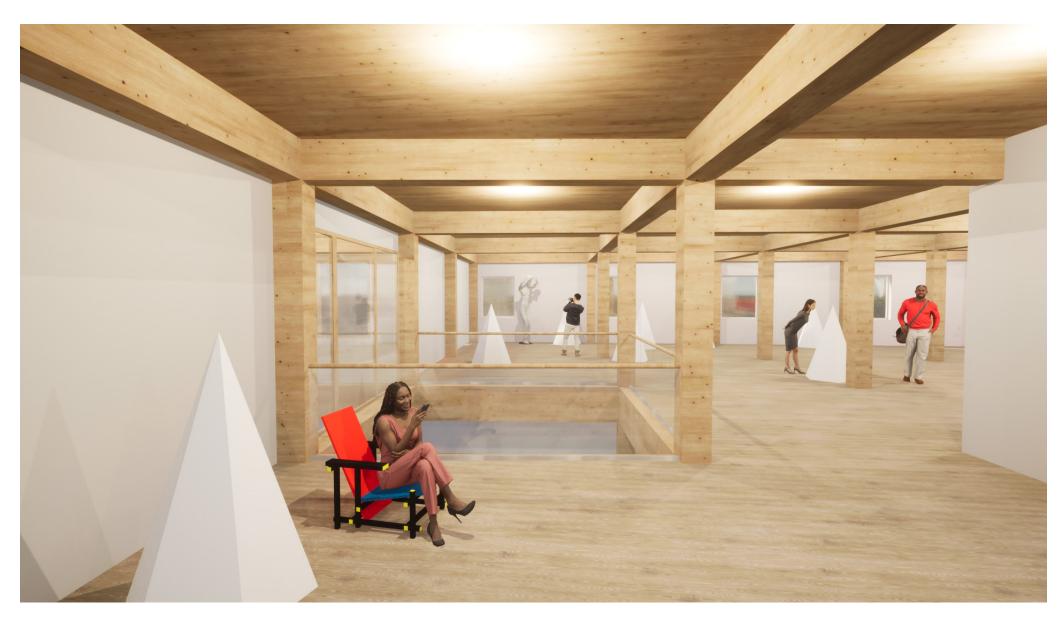

nel underneath building



## Cycle path 1 (north)



## Cycle path 2 (under building)



# Cycle path 3 (under park)



## Cycle path 4 (next to tunnel)



## Rooftop park 1 (west)



## Rooftop park 2 (sculpture garden)



## Rooftop park 3 (playing ground)



## **Rooftop park 4 (elevated square)**



## Rooftop park 4 (elevated square in the rain)



## **Rooftop park 5 (end of stairs)**



## Rooftop park 6 (view over north)



## Rooftop park 7 (top level)



### Rooftop park 8 (view over glass house and garage)



#### Rooftop park 9 (view over rooftop park)



#### North façade



#### **Curtain wall of stairs**



### **Square façade**



#### **Entrance hall**



### Hall way east



### **Hallway west**



### Stairs looking up



# **Top of stairs**



## **Exhibition space**



#### **Structure view**



### **Gastronomy overview**



### **Gastronomy top level**



### **Gastronomy to hallway**



## **Gastronomy front view**



#### Workshop



#### Restaurant



### **Entrance library**



## **Libary book shelfs**



## **Library presentation room**



### Library big study room



# **Community hallway**



### **Community room**



## Night aerial



### Night at end of cycle tunnel



## Night from the terrace



### Night on the rooftop park



### Night on northern side rooftop park



### Night in the stair case