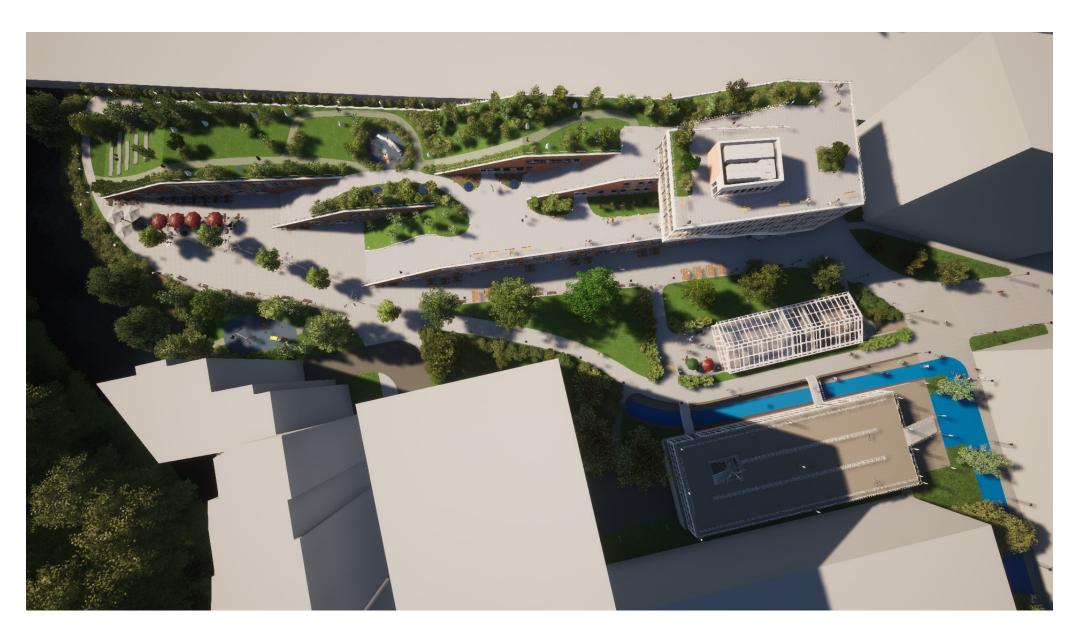

### **Aerial**



### View from station road



# Cycle tunnel from the south



## Cycle tunnel from the north



#### **Ilford Road next to station**



### **Mill Road**



## View from elevated motorway (A406)



### View from train west



# View from station platform



## Path next to building south



## Path next to glass house



#### **Terrace in front of restaurant**



# Path next to building



## Back path on north side



# **Pigeons**



#### **River next to terrace**



#### Path next to river



## **Community side glass house**



## Inside of the glass house



# Cycle garage overview



# Cycle garage



## Cycle tunnel from hallway



# Cycle tunnel underneath building



## Cycle path 1 (north)



## Cycle path 2 (under building)



# Cycle path 3 (under park)



## Cycle path 4 (n