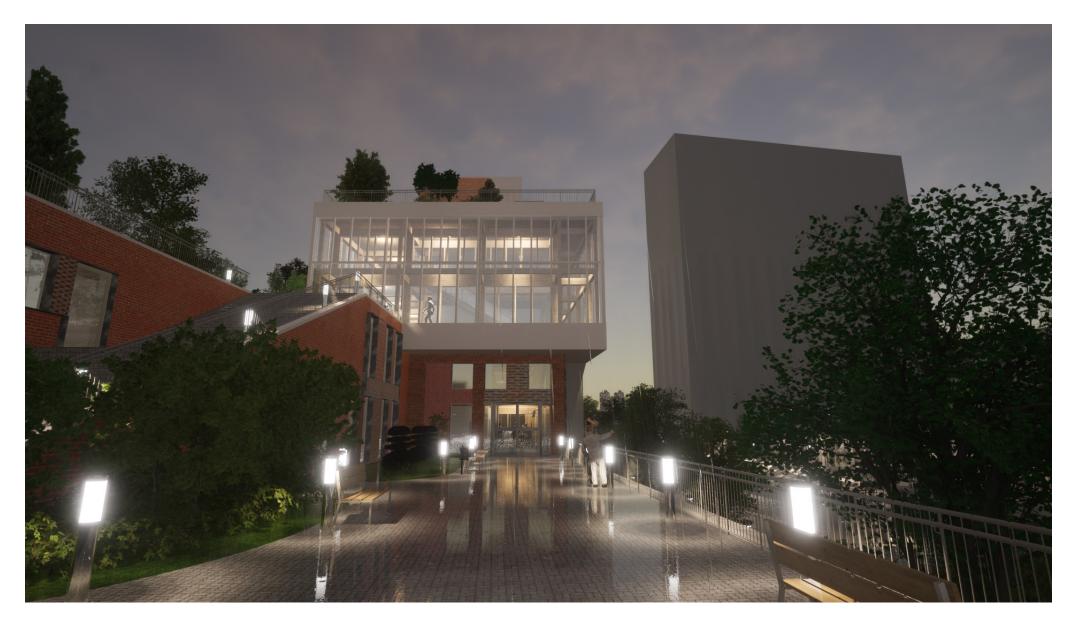

rain west



# View from station platform



## Path next to building south



## Path next to glass house



#### **Terrace in front of restaurant**



# Path next to building



## Back path on north side



# **Pigeons**



#### **River next to terrace**



#### Path next to river



## **Community side glass house**



## Inside of the glass house



# Cycle garage overview



# Cycle garage



## Cycle tunnel from hallway



# Cycle tunnel underneath building



## Cycle path 1 (north)



## Cycle path 2 (under building)



# Cycle path 3 (under park)



## Cycle path 4 (next to tunnel)



## Rooftop park 1 (west)



## Rooftop park 2 (sculpture garden)



## Rooftop park 3 (playing ground)



## **Rooftop park 4 (elevated square)**



## Rooftop park 4 (elevated square in the rain)



## **Rooftop park 5 (end of stairs)**



## Rooftop park 6 (view over north)



## Rooftop park 7 (top level)



### Rooftop park 8 (view over glass house and garage)



#### Rooftop park 9 (view over rooftop park)



#### North façade



#### **Curtain wall of stairs**



### **Square façade**



#### **Entrance hall**



### Hall way east



### **Hallway west**



### Stairs looking up



# **Top of stairs**



## **Exhibition space**



#### **Structure view**



### **Gastronomy overview**



### **Gastronomy top level**



### **Gastronomy to hallway**



## **Gastronomy front view**



#### Workshop



#### Restaurant



### **Entrance library**



## **Libary book shelfs**



## **Library presentation room**



### Library big study room



# **Community hallway**



### **Commun