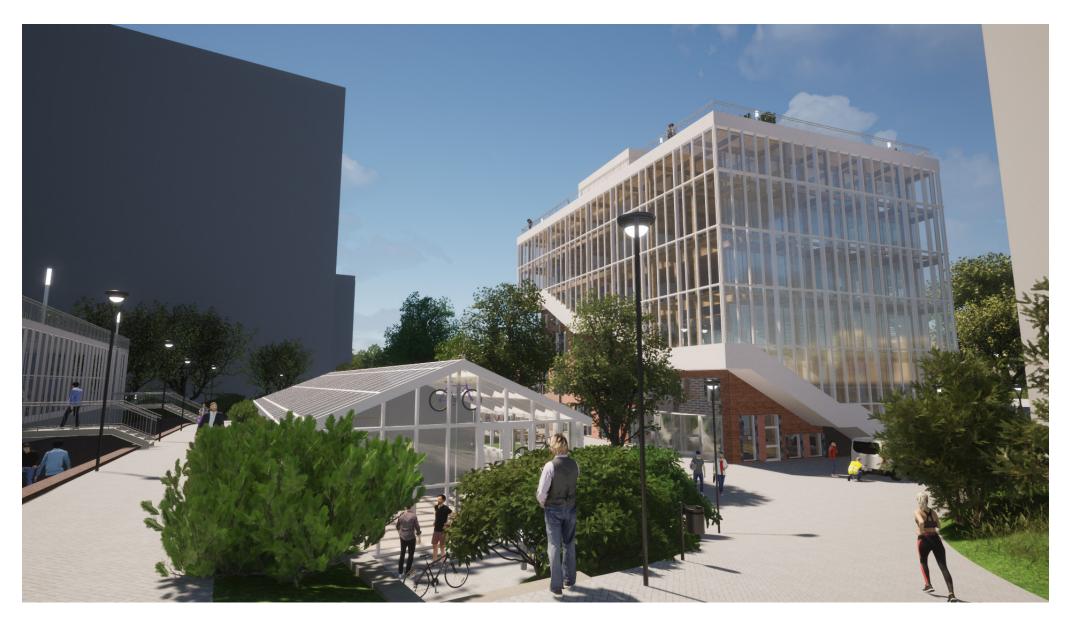

### **Aerial**



### View from station road



# Cycle tunnel from the south



## Cycle tunnel from the north



#### **Ilford Road next to station**



### **Mill Road**



## View from elevated motorway (A406)



### View from train west



# View from station platform



## Path next to building south



## Path next to glass house



#### **Terrace in front of restaurant**



# Path next to building



## Back path on north side



# **Pigeons**



#### **River next to terrace**



#### Path next to river



## **Community side glass house**



## Inside of the glass house



# Cycle garage overview



# Cycle garage



## Cycle tunnel from hallway



# Cycle tunnel underneath building



## Cycle path 1 (north)



## Cycle path 2 (under building)



# Cycle path 3 (under park)



## Cycle path 4 (next to tunnel)



## Rooftop p