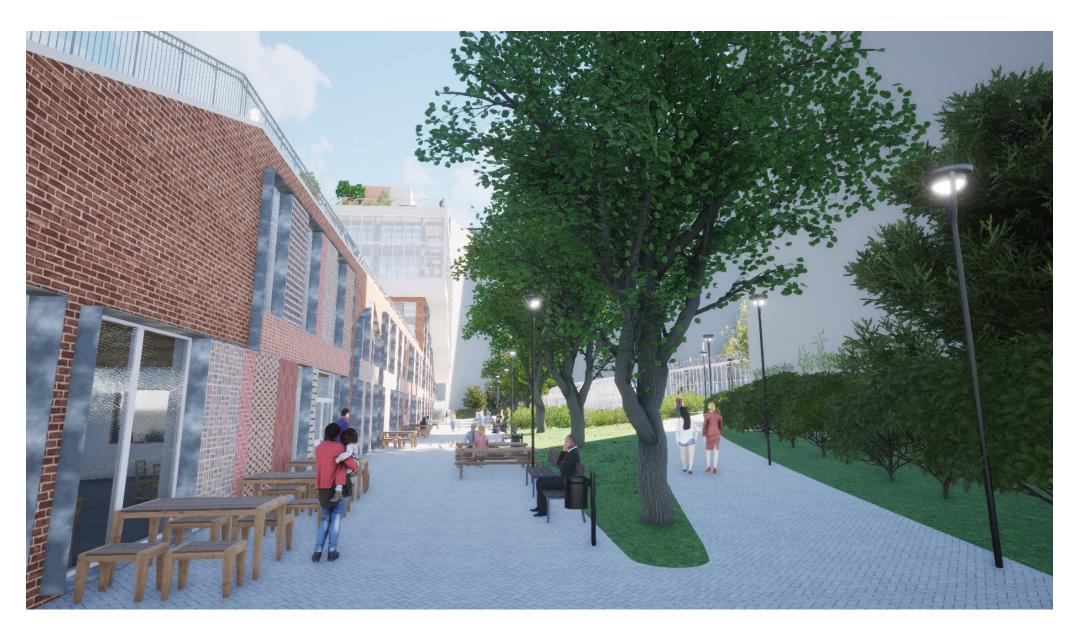

### **Aerial**



### View from station road



# Cycle tunnel from the south



## Cycle tunnel from the north



#### **Ilford Road next to station**



### **Mill Road**



## View from elevated motorway (A406)



### View from train west



# View from station platform



## Path next to building south



## Path next to glass house



#### **Terrace in front of restaurant**



# Path next to building



## Back path on north side



# **Pigeons**



#### **River next to terrace**



#### Path next to river



## **Community side glass house**



## Inside of the glass house



# Cycle garage overview



# Cycle garage



## Cycle tunnel from hallway



# Cycle tunnel underneath building



## Cycle path 1 (north)



## Cycle path 2 (under building)



# Cycle path 3 (under park)



## Cycle path 4 (next to tunnel)



## Rooftop park 1 (west)



## Rooftop park 2 (sculpture garden)



## Rooftop park 3 (playing ground)



## **Rooftop park 4 (elevated square)**



## Rooftop park 4 (elevated square in the rain)



## **Rooftop park 5 (end of stairs)**



## Rooftop park 6 (view over north