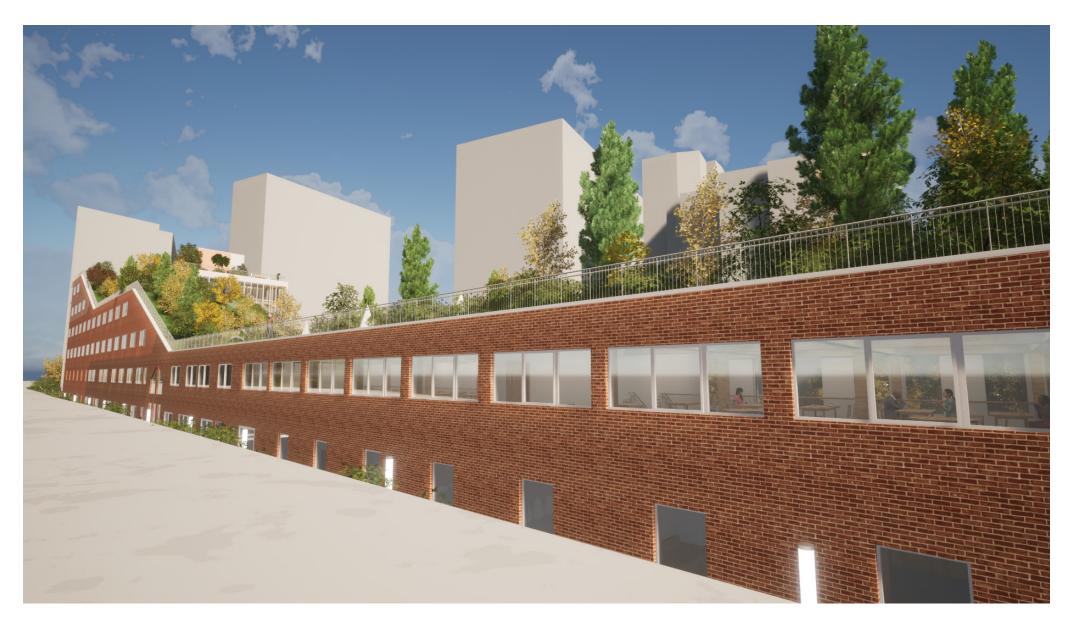

### **Aerial**



### View from station road



# Cycle tunnel from the south



## Cycle tunnel from the north



#### **Ilford Road next to station**



### **Mill Road**



## View from elevated motorway (A406)



### View from train west



# View from station platform



## Path next to building south



## Path next to glass house



#### **Terrace in front of restaurant**



# Path next to building



## Back path on north side



# **Pigeons**



#### **River next to terrace**



#### Path next to river



## **Community side glass house**



## Inside of the glass house



# Cycle garage overview



# Cycle garage



## Cycle tunnel from hallway



# Cycle tunnel underneath building



## Cycle path 1 (north)



## Cycle path 2 (under building)



# Cycle path 3 (under park)



## Cycle path 4 (next to tunnel)



## Rooftop park 1 (west)



## Rooftop park 2 (sculpture garden)



## Rooftop park 3 (playing ground)



## **Rooftop park 4 (elevated square)**



## Rooftop park 4 (elevated square in the rain)



## **Roof