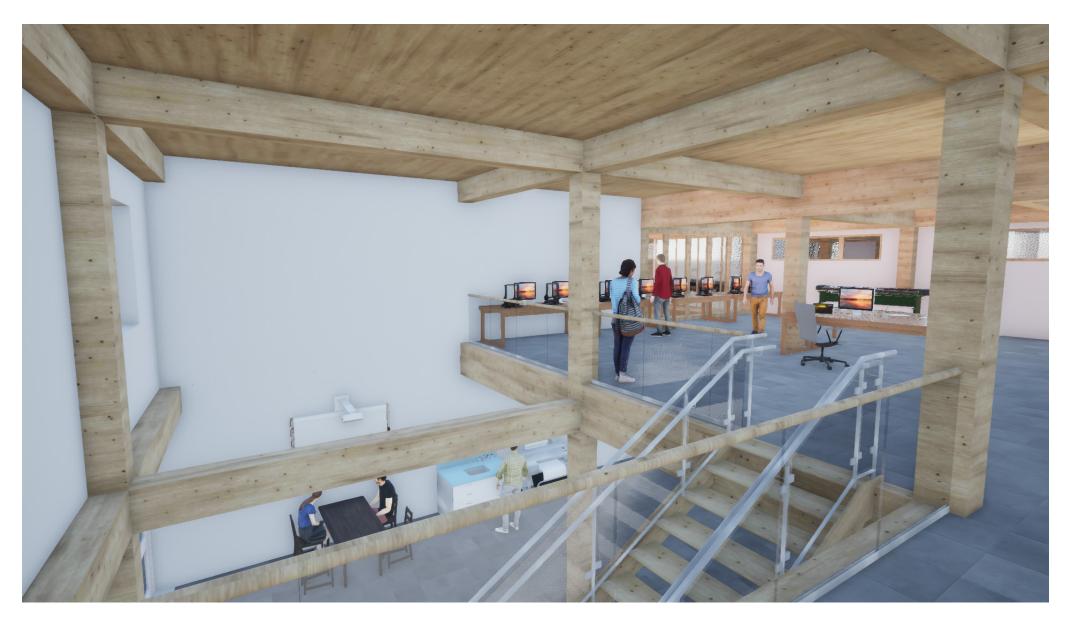

1 (west)



## Rooftop park 2 (sculpture garden)



## Rooftop park 3 (playing ground)



## **Rooftop park 4 (elevated square)**



## Rooftop park 4 (elevated square in the rain)



## **Rooftop park 5 (end of stairs)**



## Rooftop park 6 (view over north)



## Rooftop park 7 (top level)



### Rooftop park 8 (view over glass house and garage)



#### Rooftop park 9 (view over rooftop park)



#### North façade



#### **Curtain wall of stairs**



### **Square façade**



#### **Entrance hall**



### Hall way east



### **Hallway west**



### Stairs looking up



# **Top of stairs**



## **Exhibition space**



#### **Structure view**



### **Gastronomy overview**



### **Gastronomy top level**



### **Gastronomy to hallway**



## **Gastronomy front view**



#### Workshop



#### Restaurant



### **Entrance library**



## **Libary book shelfs**



## **Library presentation room**



### Library big study room



# **Community hallway**



### **Community room**



## Night aerial



### Night at end of cycle tunnel



## Night from the terrace



### Night on the rooftop park



### Night on northern side rooftop park



### Night in the stair case