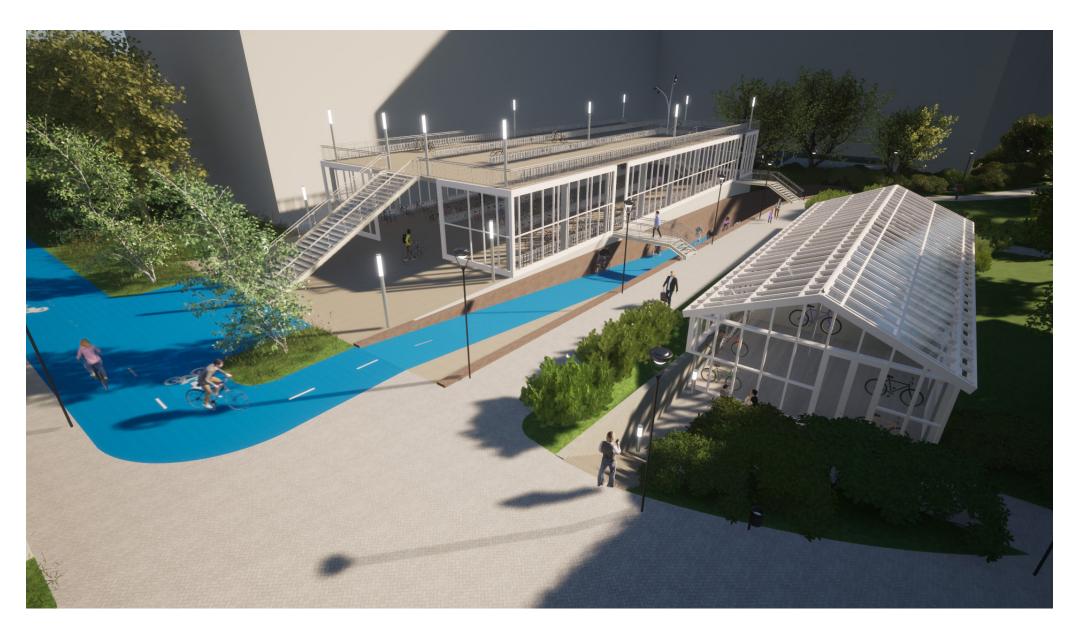

### **Aerial**



### View from station road



# Cycle tunnel from the south



## Cycle tunnel from the north



#### **Ilford Road next to station**



### **Mill Road**



## View from elevated motorway (A406)



### View from train west



# View from station platform



## Path next to building south



## Path next to glass house



#### **Terrace in front of restaurant**



# Path next to building



## Back path on north side



# **Pigeons**



#### **River next to terrace**



#### Path next to river



## **Community side glass house**



## Inside of the glass house



# Cycle garage overview



# Cycle garage



## Cycle tunnel from hallway



# Cycle tunnel underneath building



## Cycle path 1 (north)



## Cycle path 2 (under building)



# Cycle path 3 (under park)



## Cycle path 4 (next to tunnel)



## Rooftop park 1 (west)



## Rooftop park 2 (sculpture garden)



## Rooftop park 3 (playing ground)



## **Rooftop park 4 (elevated square)**



## Rooftop park 4 (elevated square in the rain)



## **Rooftop park 5 (end of stairs)**



## Rooftop park 6 (view over north)



## Rooftop park 7 (top level)



### Rooftop park 8 (view over glass house and garage)



#### Rooftop park 9 (view over rooftop park)



#### North façade



#### **Curtain wall of stairs**



### **Square façade**



#### **Entrance hall**



### Hall way east



### **Hallway west**



### Stairs