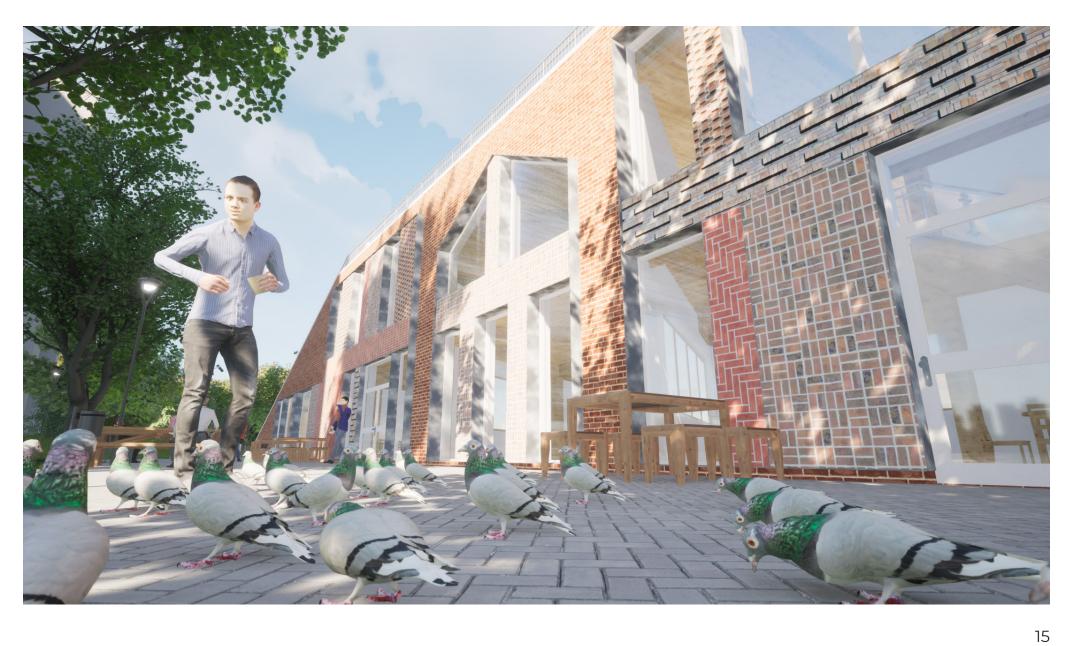

### **Aerial**



### View from station road



# Cycle tunnel from the south



## Cycle tunnel from the north



#### **Ilford Road next to station**



### **Mill Road**



## View from elevated motorway (A406)



### View from train west



# View from station platform



## Path next to building south



## Path next to glass house



#### **Terrace in front of restaurant**



# Path next to building



## Back path on north side



# **Pigeons**



#### **River next to terrace**



#### Path next to river



## **Community side glass house**



## Inside of the glass house



# Cycle garage overview



# Cycle garage



## Cycle tunnel from hallway



# Cycle tunnel underneath building



## Cycle path 1 (north)



## Cycle path 2 (under building)



# Cycle path 3 (under park)



## Cycle path 4 (next to tunnel)



## Rooftop park 1 (west)



## Rooftop park 2 (sculpture garden)



## Rooftop park 3 (playing ground)



## **Rooftop park 4 (elevated square)**



## Rooftop park 4 (elevated square in the rain)



## **Rooftop park 5 (end of stairs)**



## Rooftop park 6 (view over north)



## Rooftop park 7 (top level)



### Rooftop park 8 (view over glass house and garage)



#### Rooftop park 9 (view over rooftop park)



####