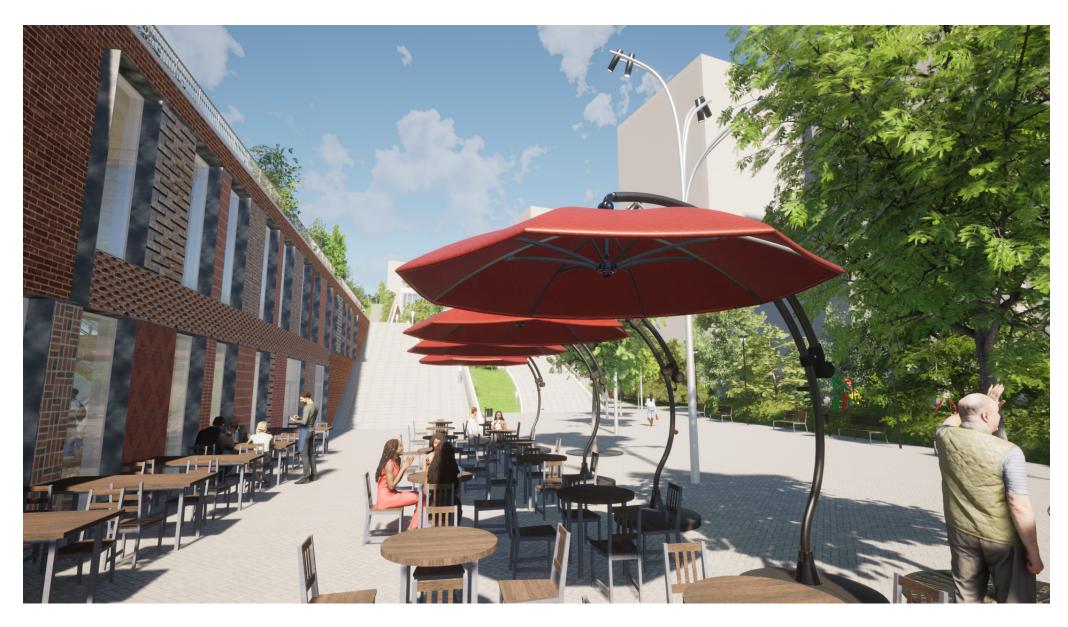

### **Aerial**



### View from station road



# Cycle tunnel from the south



## Cycle tunnel from the north



#### **Ilford Road next to station**



### **Mill Road**



## View from elevated motorway (A406)



### View from train west



# View from station platform



## Path next to building south



## Path next to glass house



#### **Terrace in front of restaurant**



# Path next to building



## Back path on north side



# **Pigeons**



#### **River next to terrace**



#### Path next to river



## **Community side glass house**



## Inside of the glass house



# Cycle garage overview



# Cycle garage



## Cycle tunnel from hallway



# Cycle tunnel underneath building



## Cycle path 1 (north)



## Cycle path 2 (under building)



# Cycle path 3 (under park)



## Cycle path 4 (next to tunnel)



## Rooftop park 1 (west)



## Rooftop park 2 (sculpture garden)



## Rooftop park 3 (playing ground)



## **Rooftop park 4 (elevated square)**



## Rooftop park 4 (elevated square in the rain)



## **Rooftop park 5 (end of stairs)**



## Rooftop park 6 (view over north)



## Rooftop park 7 (top level)



### Rooftop park 8 (view over glass