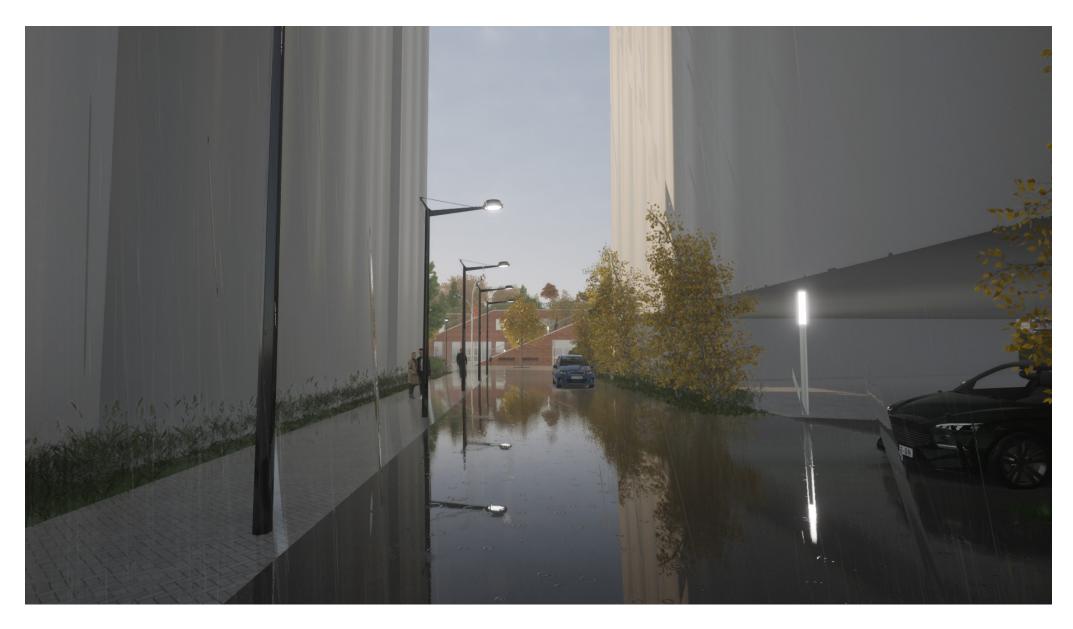

### **Aerial**



### View from station road



# Cycle tunnel from the south



## Cycle tunnel from the north



#### **Ilford Road next to station**



### **Mill Road**



## View from elevated motorway (A406)



### View from train west



# View from station platform



## Path next to building south



## Path next to glass house



#### **Terrace in front of restaurant**



# Path next to building



## Back path on north side



# **Pigeons**



#### **River next to terrace**



#### Path next to river



## **Community side glass house**



## Inside of the glass house



# Cycle garage overview



# Cycle garage



## Cycle tunnel from hallway



# Cycle tunnel underneath building



## Cycle path 1 (north)



## Cycle path 2 (under building)



# Cycle path 3 (under park)



## Cycle path 4 (next to tunnel)



## Rooftop park 1 (west)



## Rooftop park 2 (sculpture garden)



## Rooftop park 3 (playing ground)



## **Rooftop park 4 (elevated squa