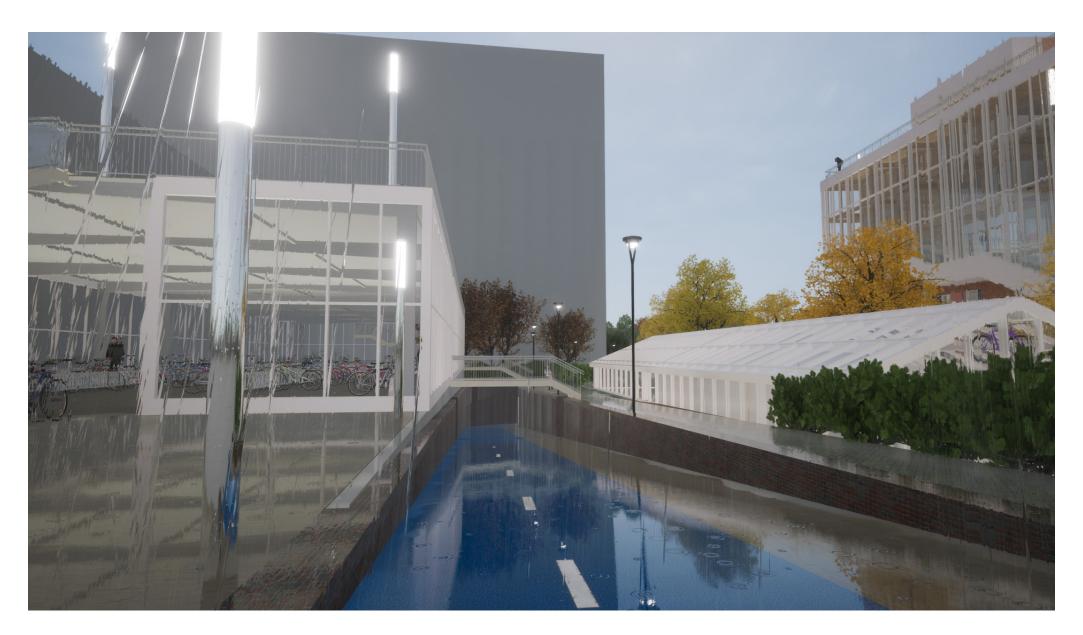

#### **River next to terrace**

#### Path next to river

## Rooftop park 4 (elevated square in the rain)