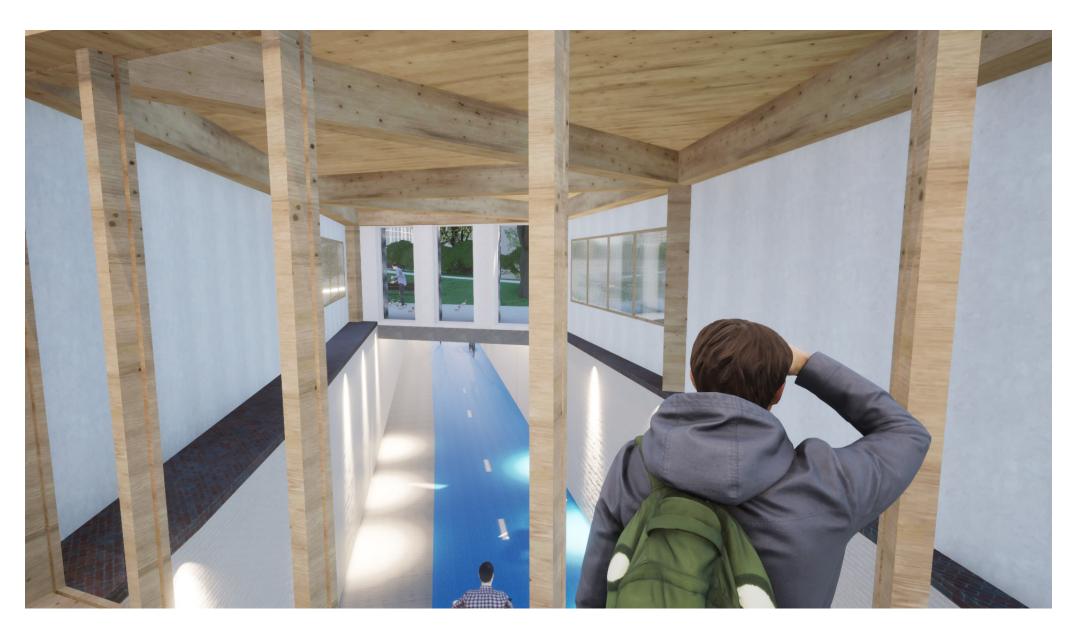

### **Aerial**



### View from station road



# Cycle tunnel from the south



## Cycle tunnel from the north



#### **Ilford Road next to station**



### **Mill Road**



## View from elevated motorway (A406)



### View from train west



# View from station platform



## Path next to building south



## Path next to glass house



#### **Terrace in front of restaurant**



# Path next to building



## Back path on north side



# **Pigeons**



#### **River next to terrace**



#### Path next to river



## **Community side glass house**



## Inside of the glass house



# Cycle garage overview



# Cycle garage



## Cycle tunnel from hallway



# Cycle tunnel underneath building



## Cycle path 1 (north)



## Cycle path 2 (under building)



# Cycle path 3 (under park)



## Cycle path 4 (next to tunnel)



## Rooftop park 1 (west)



## Rooftop park 2 (sculpture garden)



## Rooftop park 3 (playing ground)



## **Rooftop park 4 (elevated square)**



## Rooftop park 4 (elevated square in the rain)



## **Rooftop park 5 (end of stairs)**



## Rooftop park 6 (view over north)



## Rooftop park 7 (top level)



### Rooftop park 8 (view over glass house and garage)



#### Rooftop park 9 (view over rooftop park)



#### North façade



#### **Curtain wall of stairs**



### **Square façade**



#### **Entrance hall**



### Hall way east



### **Hallway west**



### Stairs looking up



# **Top of stairs**



## **Exhibit