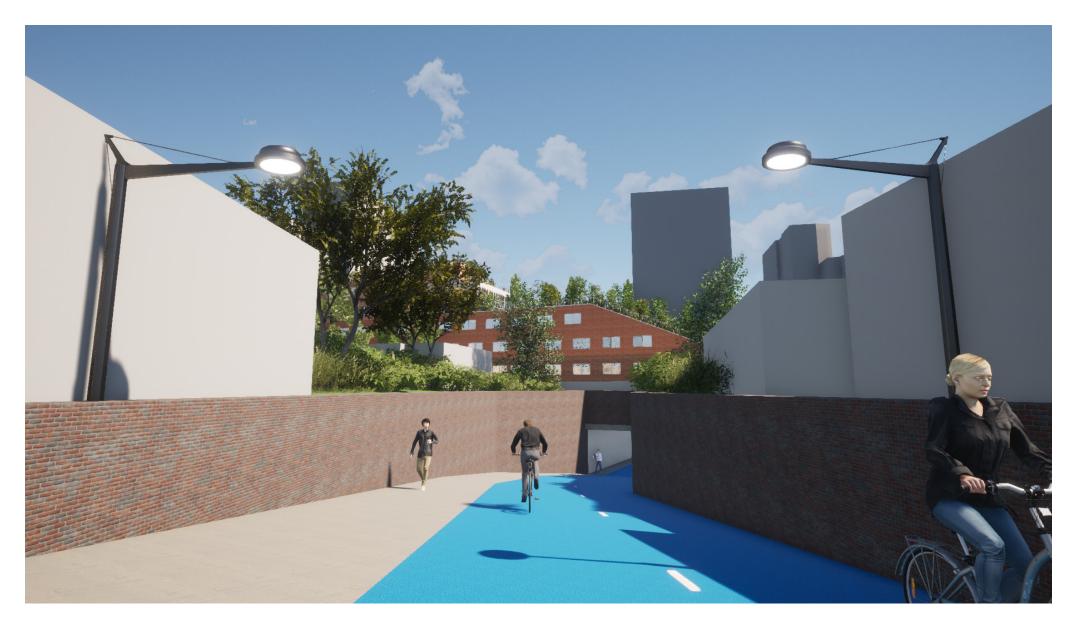

### **Aerial**



### View from station road



# Cycle tunnel from the south



## Cycle tunnel from the north



#### **Ilford Road next to station**



### **Mill Road**



## View from elevated motorway (A406)



### View from train west



# View from station platform



## Path next to building south



## Path next to glass house



#### **Terrace in front of restaurant**



# Path next to building



## Back path on north side



# **Pigeons**



#### **River next to terrace**



#### Path next to river



## **Community side glass house**



## Inside of the glass house



# Cycle garage overview



# Cycle garage



## Cycle tunnel from hallway



# Cycle tunnel underneath building



## Cycle path 1 (north)



## Cycle path 2 (under building)



# Cycle path 3 (under park)



## Cycle path 4 (next to tunnel)



## Rooftop park 1 (west)



## Rooftop park 2 (sculpture garden)



## Rooftop