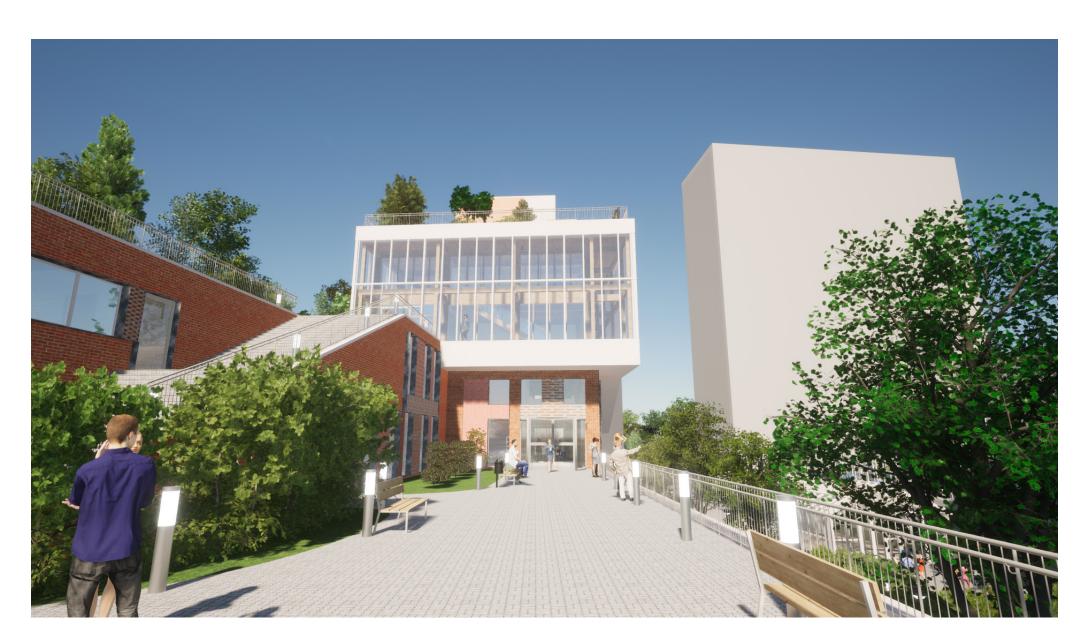

ew from elevated motorway (A406)



### View from train west



# View from station platform



## Path next to building south



## Path next to glass house



#### **Terrace in front of restaurant**



# Path next to building



## Back path on north side



# **Pigeons**



#### **River next to terrace**



#### Path next to river



## **Community side glass house**



## Inside of the glass house



# Cycle garage overview



# Cycle garage



## Cycle tunnel from hallway



# Cycle tunnel underneath building



## Cycle path 1 (north)



## Cycle path 2 (under building)



# Cycle path 3 (under park)



## Cycle path 4 (next to tunnel)



## Rooftop park 1 (west)



## Rooftop park 2 (sculpture garden)



## Rooftop park 3 (playing ground)



## **Rooftop park 4 (elevated square)**



## Rooftop park 4 (elevated square in the rain)



## **Rooftop park 5 (end of stairs)**



## Rooftop park 6 (view over north)



## Rooftop park 7 (top level)



### Rooftop park 8 (view over glass house and garage)



#### Rooftop park 9 (view over rooftop park)



#### North façade



#### **Curtain wall of stairs**



### **Square façade**



#### **Entrance hall**



### Hall way east



### **Hallway west**



### Stairs looking up



# **Top of stairs**



## **Exhibition space**



#### **Structure view**



### **Gastronomy overview**



### **Gastronomy top level**



### **Gastronomy to hallway**



## **Gastronomy front view**



#### Workshop



#### Restaurant



### **Entrance library**



## **Libary book shelfs**



## **Library presentation room**



### Library big st