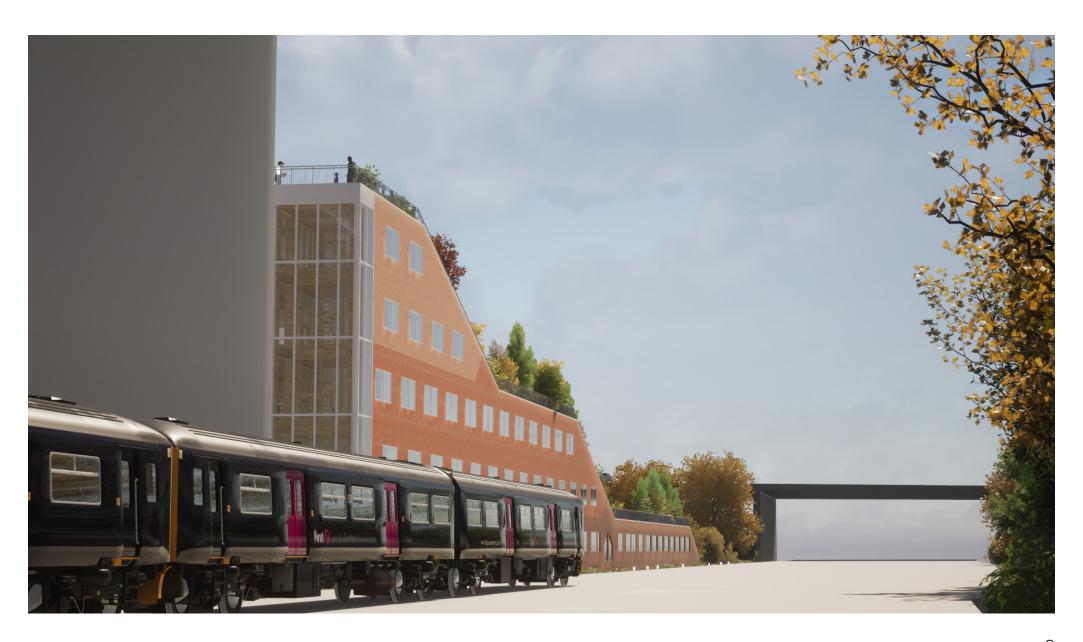

### **Aerial**



### View from station road



# Cycle tunnel from the south



## Cycle tunnel from the north



#### **Ilford Road next to station**



### **Mill Road**



## View from elevated motorway (A406)



### View from train west



# View from station platform



## Path next to building south



## Path next to glass house



#### **Terrace in front of restaurant**



# Path next to building



## Back path on north side



# **Pigeons**



#### **River next to terrace**



#### Path next to river



## **Community side glass house**



## Inside of the glass house



# Cycle garage overview



# Cycle garage



## Cycle tunnel from hallway



# Cycle tunnel underneath building



## Cycle path 1 (north)



## Cycle path 2 (under building)



# Cycle path 3 (under park)



## Cycle path 4 (next to tunnel)



## Rooftop park 1 (west)



## Rooftop park 2 (sculpture garden)



## Rooftop park 3 (playing ground)



## **Rooftop park 4 (elevated square)**



## Rooftop park 4 (elevated square in the rain)



## **Rooftop park 5 (end of stairs)**