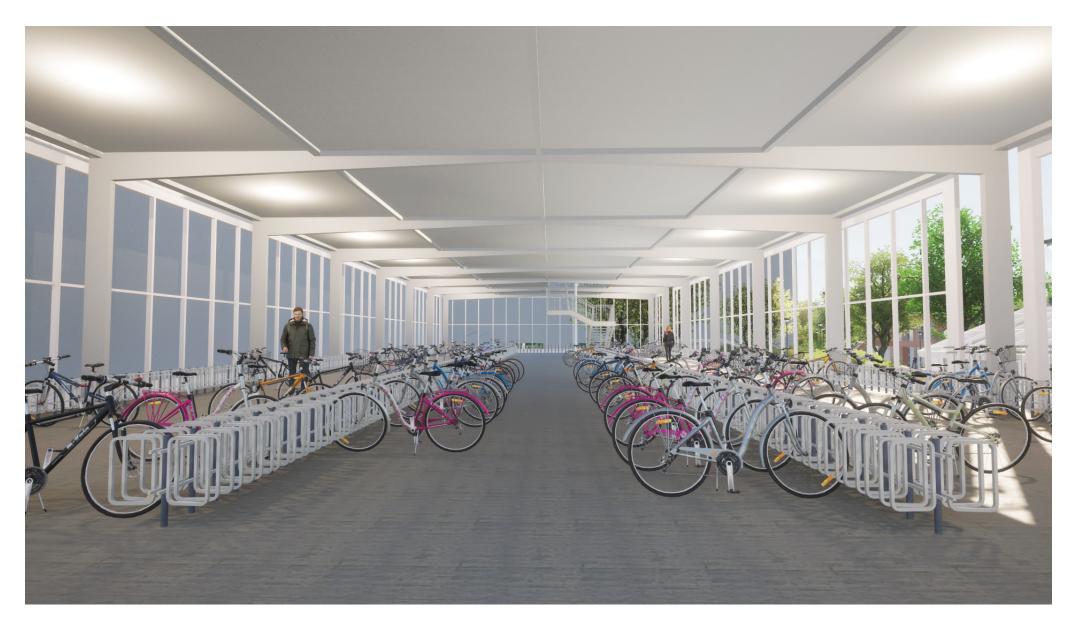

### **Aerial**



### View from station road



# Cycle tunnel from the south



## Cycle tunnel from the north



#### **Ilford Road next to station**



### **Mill Road**



## View from elevated motorway (A406)



### View from train west



# View from station platform



## Path next to building south



## Path next to glass house



#### **Terrace in front of restaurant**



# Path next to building



## Back path on north side



# **Pigeons**



#### **River next to terrace**



#### Path next to river



## **Community side glass house**



## Inside of the glass house



# Cycle garage overview



# Cycle garage



## Cycle tunnel from hallway



# Cycle tunnel underneath building



## Cycle path 1 (north)



## Cycle path 2 (under building)



# Cycle path 3 (under park)



## Cycle path 4 (next to tunnel)



## Rooftop park 1 (west)



## Rooftop park 2 (sculpture garden)



## Rooftop park 3 (playing ground)



## **Rooftop park 4 (elevated square)**



## Rooftop park 4 (elevated square in the rain)



## **Rooftop park 5 (end of stairs)**



## Rooftop park 6 (view over north)



## Rooftop park 7 (top level)



### Rooftop park 8 (view over glass house and garage)



#### Rooftop park 9 (view over rooftop park)



#### North façade



#### **Curtain wall of stairs**



### **Square façade**



#### **Entrance hall**



### Hall way east



### **Hallway west**



### Stairs looking up



# *