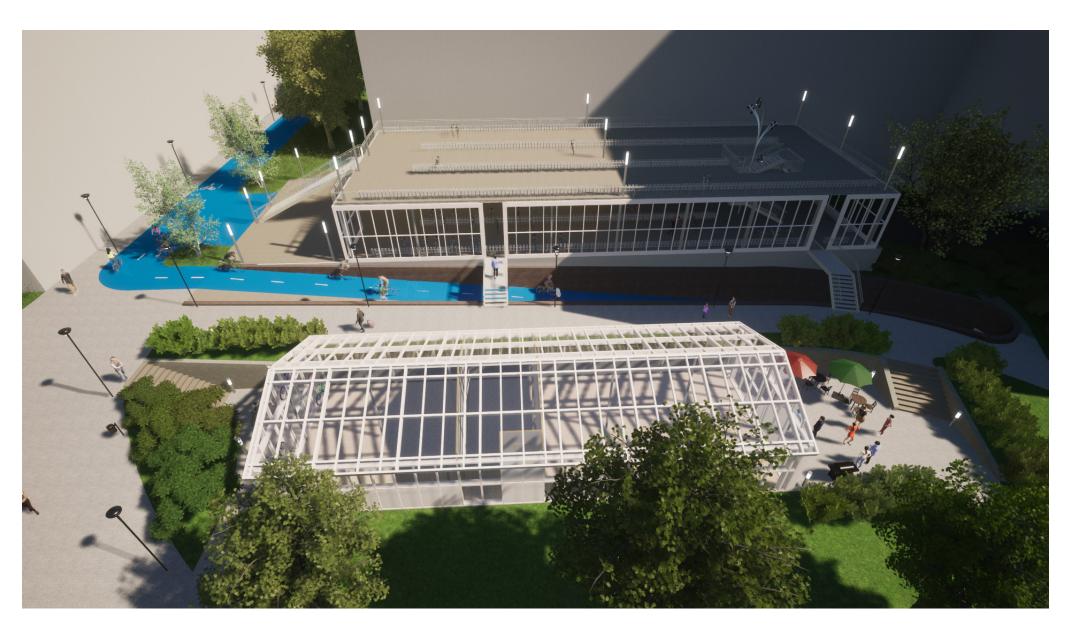

### **Aerial**

## Path next to glass house

## **Community side glass house**

## Inside of the glass house