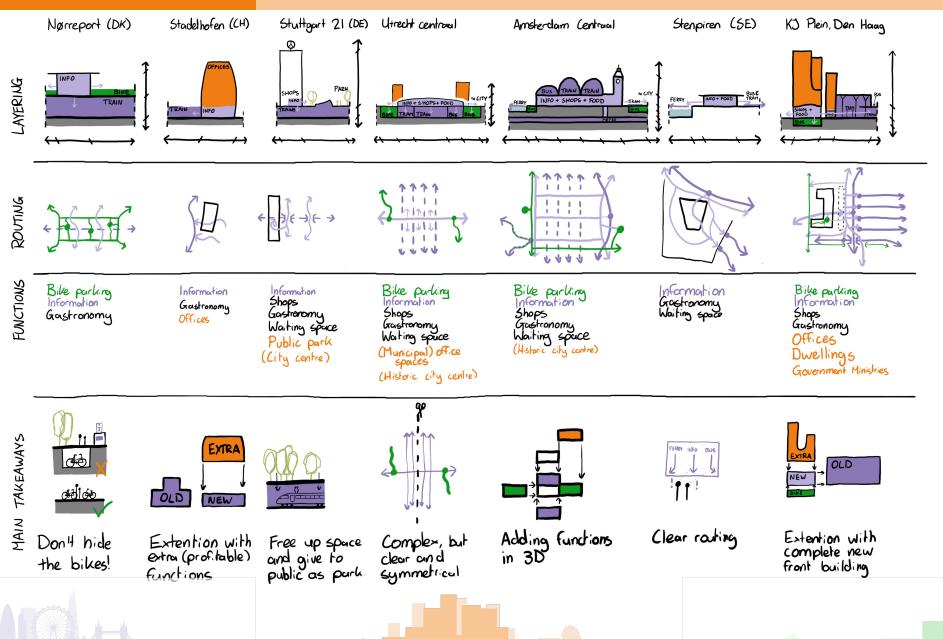

reetMap. (2022). Greater London. Retrieved November 3, 2022, from https://www.openstreetmap.org/

## llforc

# Ilford ELIZABETH LINE

Google Earth

## llford





Each tint represents 5 minutes of walking



Each tint represents 5 minutes of cycling

200000

## Cycling





5000 x 10000 0000

## Cycling







 $\hbar \sim \hbar \pi$ 

## Architectural research Design site Ilford



## Architectural research Design site Ilford



## Architectural research Translation to Ilforc

たんたんたん



**స్టార్ గాని గారి స్టార్ గారి** 

## Architectural research Cycle highway

2000 x 0000 x 0000





ත්රාන්ත් ද ක්ක්රේදා රත්ර

## Architectural research TOD analysis of Ilford

25-25-25-25-





500 000 000 000 000 000 000

5000 x x x x x x x x x

## Architectural research Architectural precedents

250000



Red Posto

20

1.24































## Visualisations





## Visualisations





\* 000000

## Sun and shade



21 June

21 March / September

the set of the set of

21 December

5000 x 80000 0000













# Design



# Design



# Design

1-1/







































### Infrastructure





### Infrastructure





























2000000 2 00



100 10000000

的物质 大 粉成的



Support 🎢 🖪 🕑



### Support 🎢 🖽 P





Gastronomy 🧞 🛱 🛍



2000000 2 000

Gastronomy 🗞 🛱 👖 🛍





00 500 Mot 000 100 000 000 000 000

56

Gastronomy 🧞 🛱 🖺





the the month of the month in

Gastronomy 🦏 🛱

58

的人的 大 的成分

Gastronomy 🗞 😇 👖 🛍













Workshops 🙀 🕅



<u>kickick k kickick (</u>



Workshops 🙀 🕅











200000 2 00



No the total the second



101 500 00