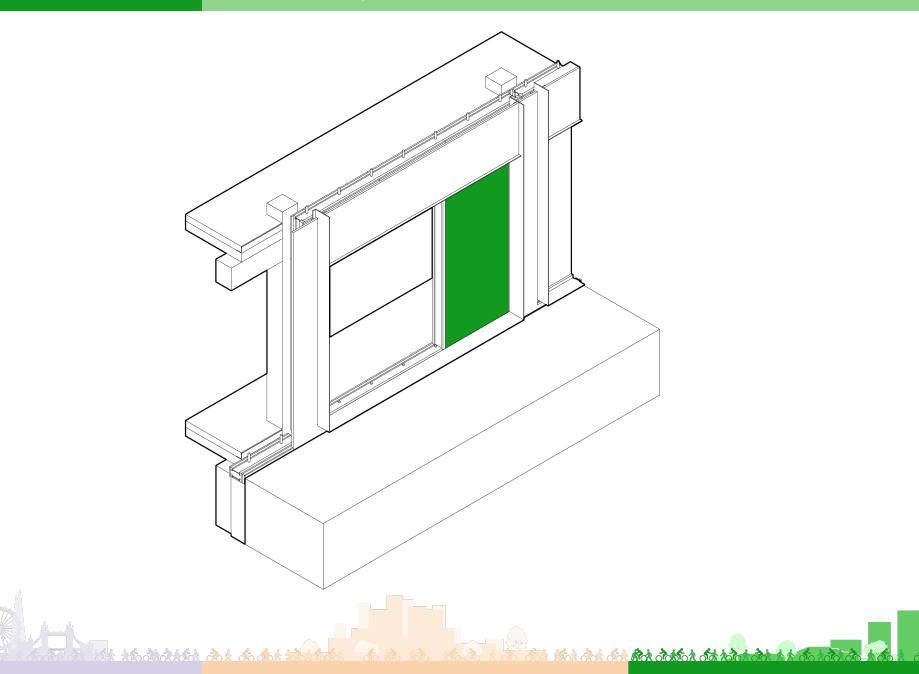

#### Green roof insulation effects

The Londen UHI effect is 10°C, the green roof provides a 2.5°C decrease, that's 25% of savings.

Meanly in summer temperature fluctuations are decreased by 65%.

In winter the overall heating load decreases by 8%.

The auditory insulation is 20dB, which is a 22% decrease. Not a luxury next to the train tracks.

Source: Clarkson-Bennett, H. (2022). Green Roofs & Insulation. Green Roof Guide. <u>https://www.greenroofguide.com/green-</u> <u>roofs/insulation/</u>