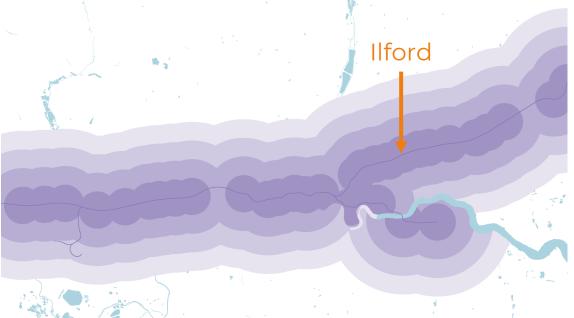

## llforc

## llford

Each tint represents 5 minutes of walking

Each tint represents 5 minutes of cycling

200000