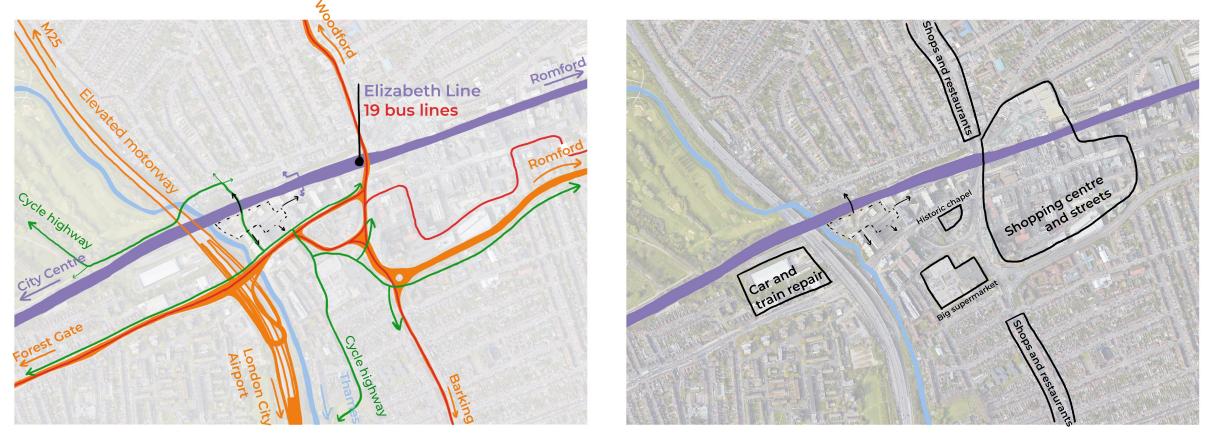

## Elizabeth Line

Opened in May 2022

100

5000 x 2000000

OpenStreetMap. (2022). Greater London. Retrieved November 3, 2022, from https://www.openstreetmap.org/

## llforc

# Ilford ELIZABETH LINE

Google Earth

## llford

Each tint represents 5 minutes of walking

Each tint represents 5 minutes of cycling

200000