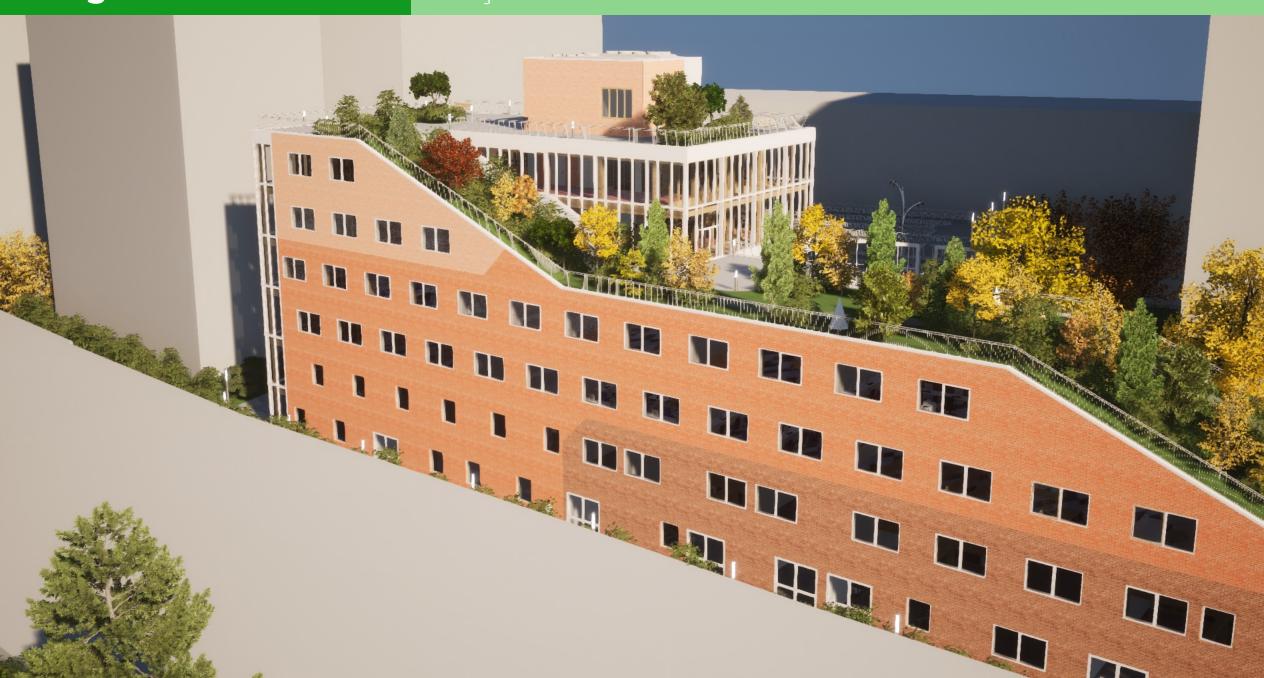

#### Green roof insulation effects

The Londen UHI effect is 10°C, the green roof provides a 2.5°C decrease, that's 25% of savings.

Meanly in summer temperature fluctuations are decreased by 65%.

In winter the overall heating load decreases by 8%.

The auditory insulation is 20dB, which is a 22% decrease. Not a luxury next to the train tracks.

Source: Clarkson-Bennett, H. (2022). Green Roofs & Insulation. Green Roof Guide. <u>https://www.greenroofguide.com/green-</u> <u>roofs/insulation/</u>