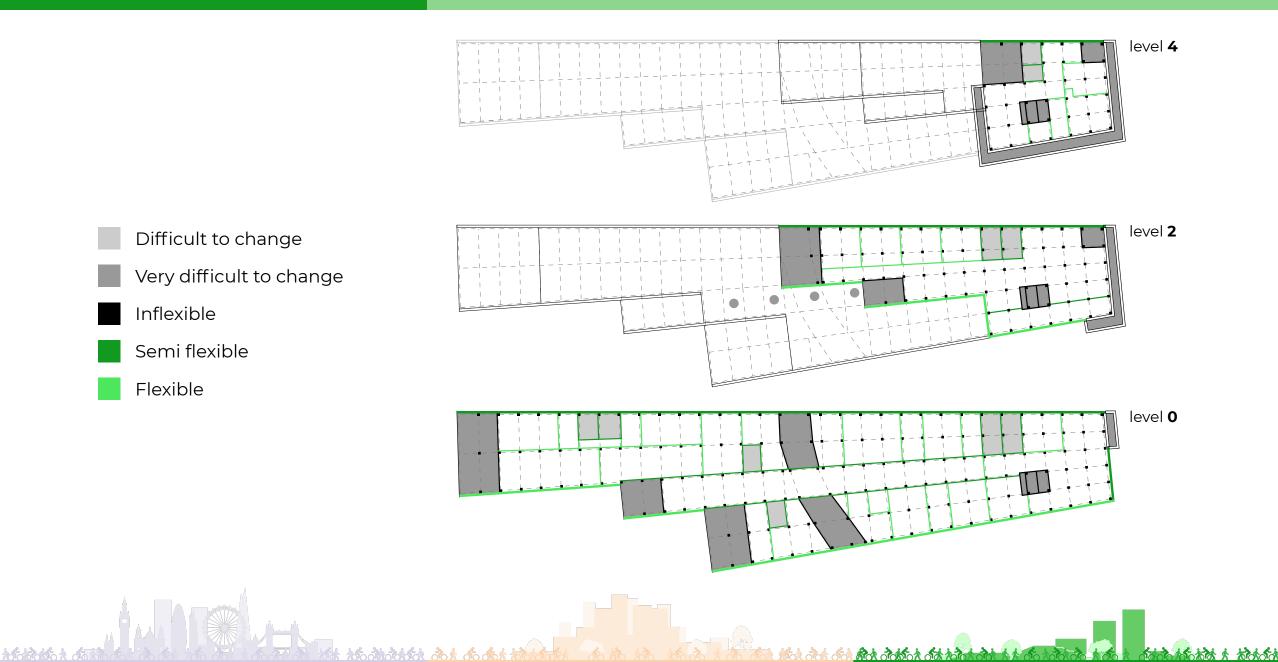

## Detail roof

the district of the to the to

#### Low building part





High building part

#### Green roof insulation effects

The Londen UHI effect is 10°C, the green roof provides a 2.5°C decrease, that's 25% of savings.

Meanly in summer temperature fluctuations are decreased by 65%.

In winter the overall heating load decreases by 8%.

The auditory insulation is 20dB, which is a 22% decrease. Not a luxury next to the train tracks.

Source: Clarkson-Bennett, H. (2022). Green Roofs & Insulation. Green Roof Guide. <u>https://www.greenroofguide.com/green-</u> <u>roofs/insulation/</u>

501 1602 000 100 100 100 100 100

Winter





## "infrastructure is ever-changing"

(Stated in the Research paper, page 24. Based on sources and talks.)

おった こうかった うちょうう

5.253 \* 2005

#### Flexibility



# **Decelerated Hub**

AR3DC100 - Architectural Design Crossovers Studio | P5 - 30 June 2023

Thomas Kaasschieter (4696956) | t.h.kaasschieter@student.tudelft.nl

Mentor team: Roberto Cavallo (design), Florian Eckhardt (building technology) & Joran Kuijper (research)

がった かったん かった かった たった かった