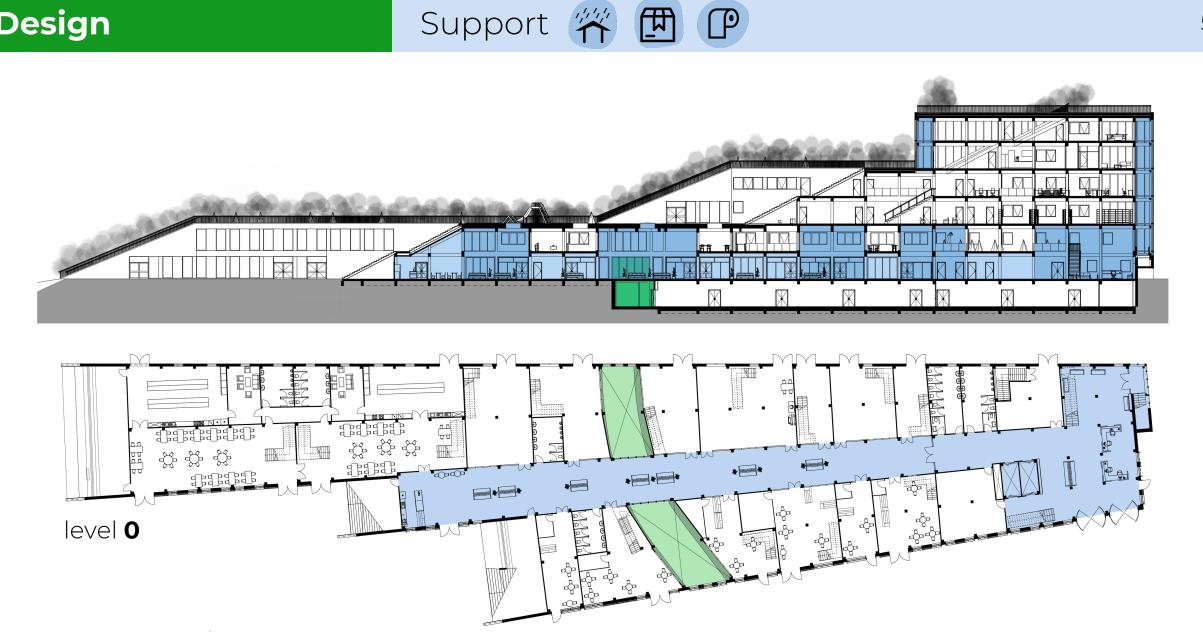

### Infrastructure

2000000 2 00

100 10000000

的物质 大 粉成的

Support 🎢 🖪 🕑

### Support 🎢 🖽 P

Gastronomy 🧞 🛱 🛍

2000000 2 000

Gastronomy 🗞 🛱 👖 🛍

00 500 Mot 000 100 000 000 000 000

56

Gastronomy 🧞 🛱 🖺

the the month of the month in

Gastronomy 🦏 🛱

58

的人的 大 的成分

Gastronomy 🗞 😇 👖 🛍

Workshops 🙀 🕅

<u>kickick k kickick (</u>

Workshops 🙀 🕅

200000 2 00

No the total the second

101 500 000 000 000 000 000 000 000

的行为 法 的法公司

2000000 2 0

1000 1000 1000 1000

100 100 100 100 100 100 100 100 100

totate & totate

Community 🤃 🚈 🛤

2000002.00

Community 🤃 🚈 🛤

the the the the the the

00 1 00 100 100 100 100 100 00 100 00

5000 \* 2000

000 000 000 000 000 000 000 000 000

<u>kickick x kickol</u>