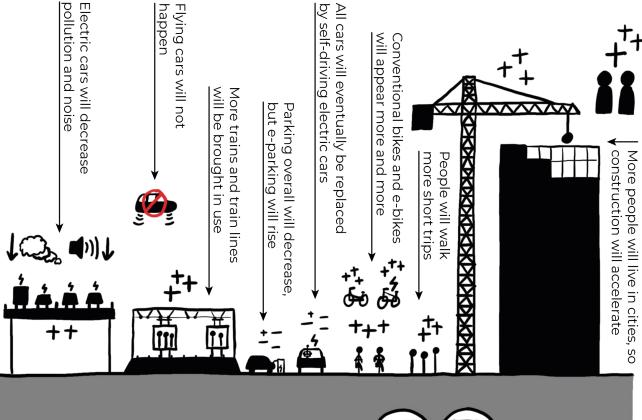

Model

More users will use the underground and more lines will appear

# "infrastructure is ever-changing"

(Stated in the Research paper, page 24. Based on sources and talks.)

the state of the s

## "infrastructure is ever-changing"

(Stated in the Research paper, page 24. Based on sources and talks.)

おった こうかった うちょうう

5.253 \* 2005