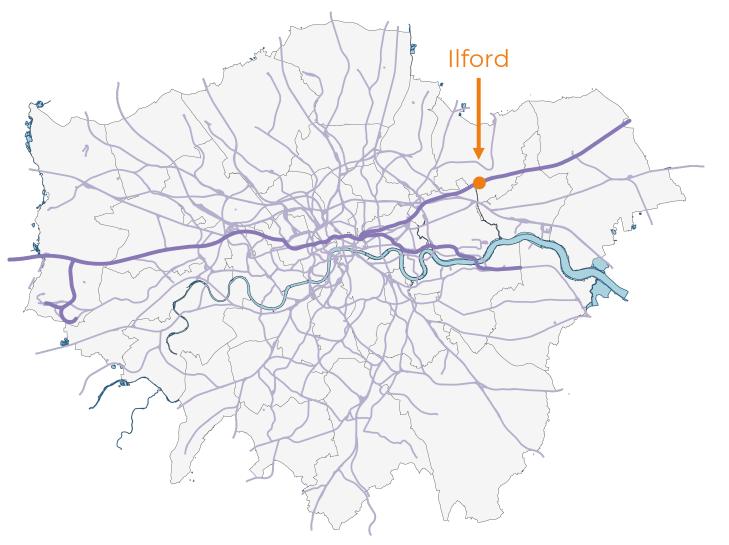

## Elizabeth Line

Opened in May 2022

100

5000 x 2000000

OpenStreetMap. (2022). Greater London. Retrieved November 3, 2022, from https://www.openstreetmap.org/

## llforc

# Ilford ELIZABETH LINE

Google Earth