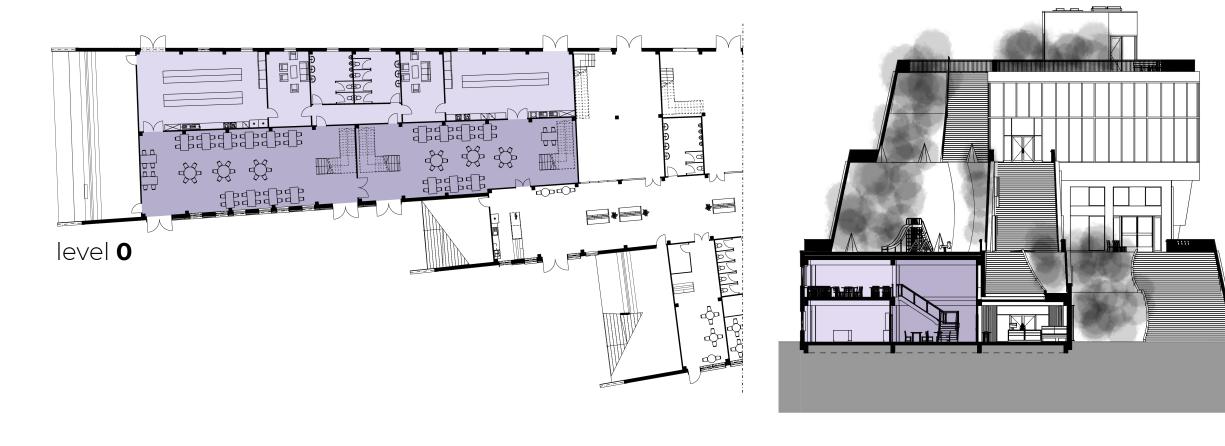

### Infrastructure

### Infrastructure

2000000 2 00

100 10000000

的物质 大 粉成的

Support 🎢 🖪 🕑