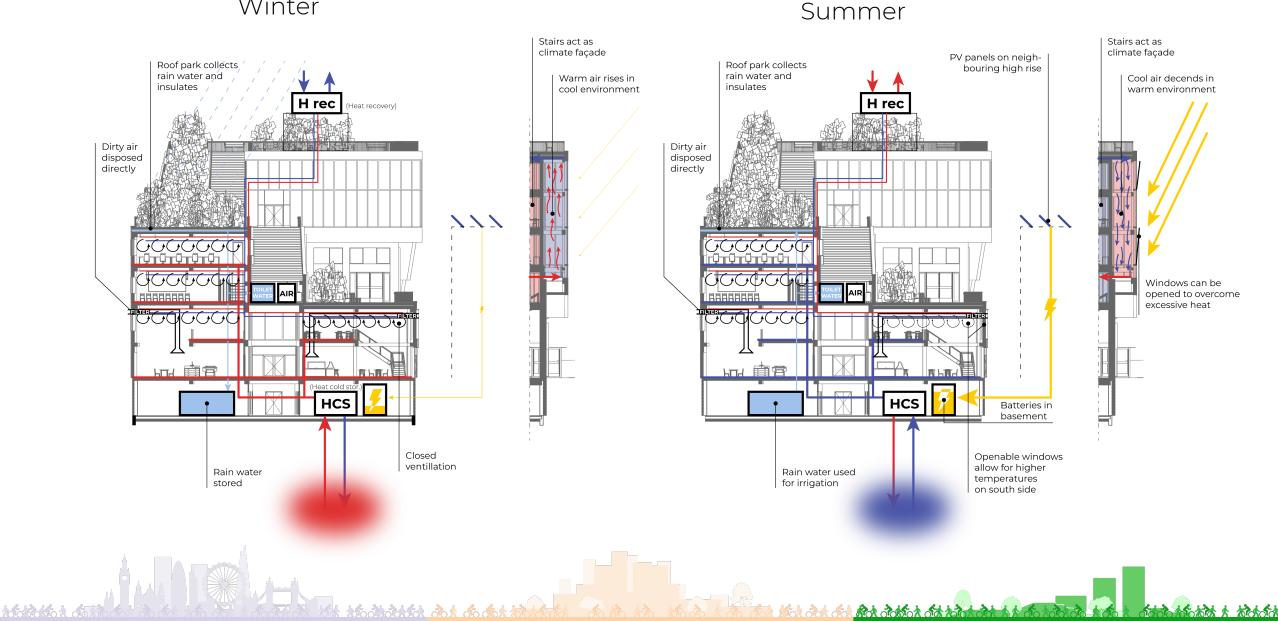

#### Green roof insulation effects

The Londen UHI effect is 10°C, the green roof provides a 2.5°C decrease, that's 25% of savings.

Meanly in summer temperature fluctuations are decreased by 65%.

In winter the overall heating load decreases by 8%.

The auditory insulation is 20dB, which is a 22% decrease. Not a luxury next to the train tracks.

Source: Clarkson-Bennett, H. (2022). Green Roofs & Insulation. Green Roof Guide. <u>https://www.greenroofguide.com/green-</u> <u>roofs/insulation/</u>

501 1602 000 100 100 100 100 100

Winter