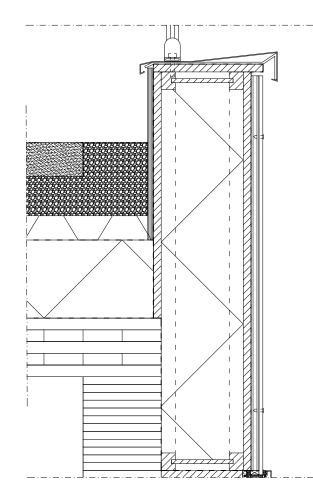

#### Green roof insulation effects

The Londen UHI effect is 10°C, the green roof provides a 2.5°C decrease, that's 25% of savings.

Meanly in summer temperature fluctuations are decreased by 65%.

In winter the overall heating load decreases by 8%.

The auditory insulation is 20dB, which is a 22% decrease. Not a luxury next to the train tracks.

Source: Clarkson-Bennett, H. (2022). Green Roofs & Insulation. Green Roof Guide. <u>https://www.greenroofguide.com/green-</u> <u>roofs/insulation/</u>