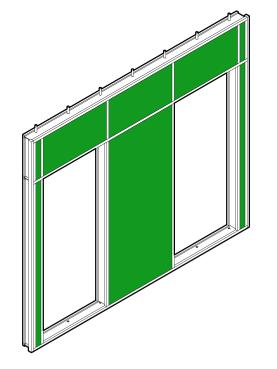

#### Front façade change

#### Front façade change

2000000 2 00

#### Front façade change

totation & totation