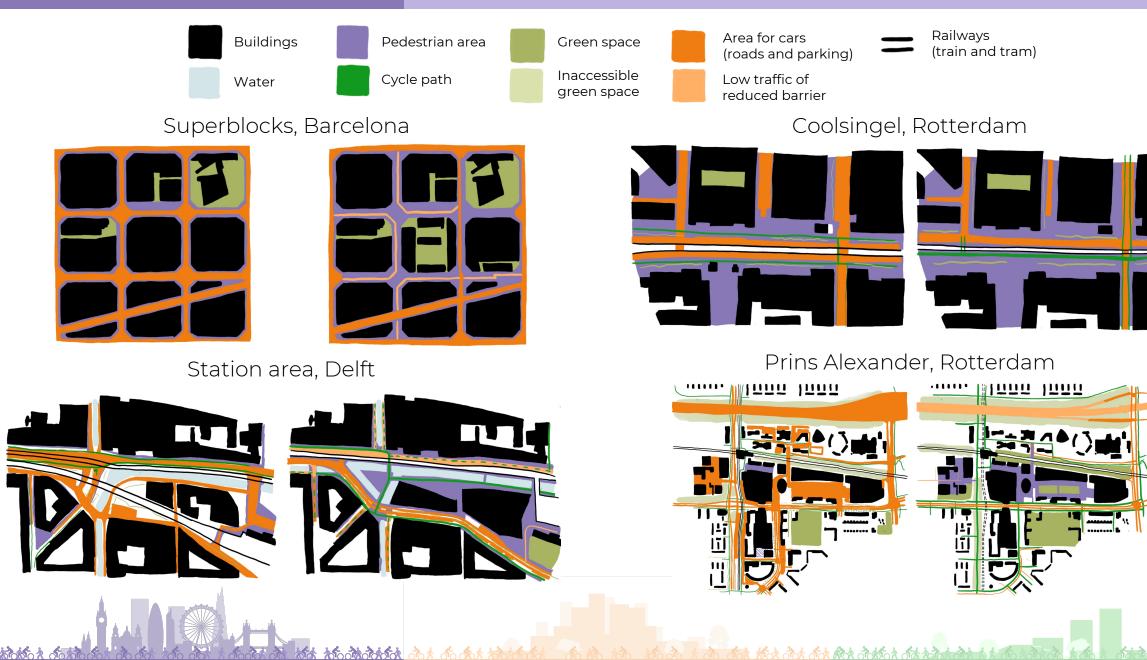

on sources and talks.)

the state of the s

## Concepts



TOD

(Transit-oriented development)

### The 15-minutes city



Nodes and hubs



Own illustration

Moreno et al., Introducing the "15-Minute City": Sustainability, Resilience and Place Identity in Future Post-Pandemic Cities, 2021

to the state of the states and

the set of the set of the set of the set of the of the of the of the of the

Own photo

20000000

## Elizabeth Line





Opened in May 2022

100

5000 x 2000000

OpenStreetMap. (2022). Greater London. Retrieved November 3, 2022, from https://www.openstreetmap.org/

## llforc

# Ilford ELIZABETH LINE

Google Earth

## llford





Each tint represents 5 minutes of walking



Each tint represents 5 minutes of cycling

200000

## Cycling





5000 x 10000 0000

## Cycling







 $\hbar \sim \hbar \pi$ 

## Architectural research Design site Ilford



## Architectural research Design site Ilford



## Architectural research Translation to Ilforc

たんたんたん



**స్టార్ గాని గారి స్టార్ గారి** 

## Architectural research Cycle highway

2000 x 0000 x 0000





ත්රාන්ත් ද ක්ක්රේදා රත්ර

## Architectural research TOD analysis of Ilford

25-25-25-25-





500 000 000 000 000 000 000

5000 x x x x x x x x x

## Architectural research Architectural precedents

250000



Red Posto

20

1.24































## Visualisations





## Visualisations





\* 000000

## Sun and shade



21 June

21 March / September

the set of the set of

21 December

5000 x 80000 0000













# Design



# Design



# Design

1-1/







































##