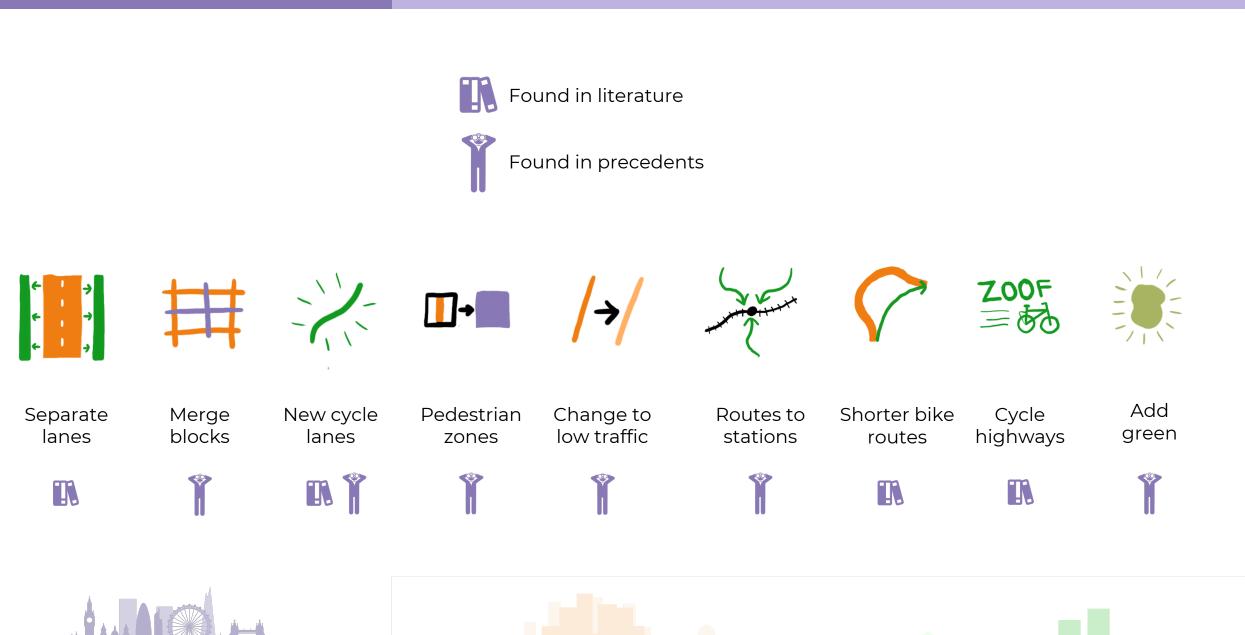

### Infrastructure

### Infrastructure

2000000 2 00

100 10000000

的物质 大 粉成的

Support 🎢 🖪 🕑