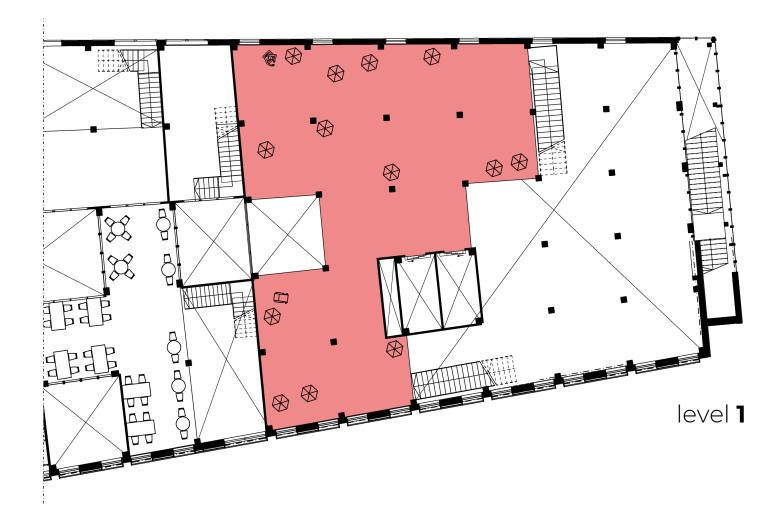

No the total the second

101 500 000 000 000 000 000 000 000

的行为 法 的法公司

2000000 2 0

1000 1000 1000 1000

100 100 100 100 100 100 100 100 100

totate & totate

Community 🤃 🚈 🛤

2000002.00

Community 🤃 🚈 🛤

the the the the the the

00 1 00 100 100 100 100 100 00 100 00

5000 \* 2000

000 000 000 000 000 000 000 000 000

<u>kickick x kickol</u>