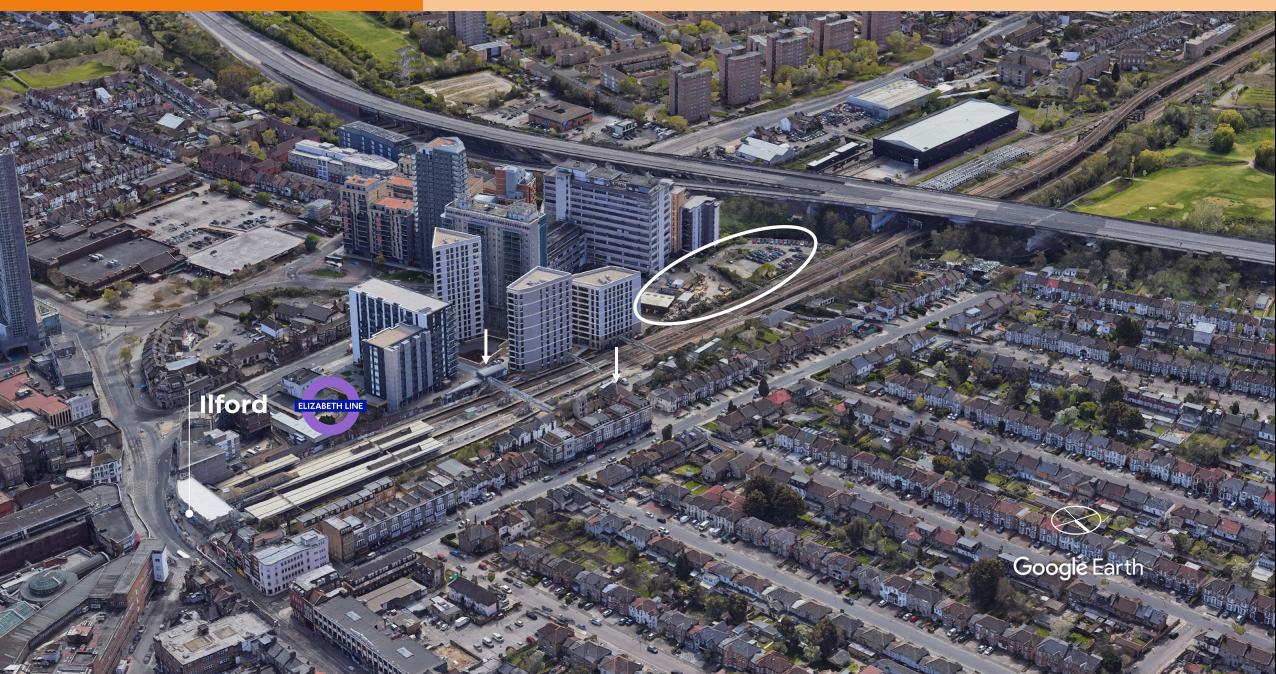

## Elizabeth Line

Opened in May 2022

100

5000 x 2000000

OpenStreetMap. (2022). Greater London. Retrieved November 3, 2022, from https://www.openstreetmap.org/

## llforc

# Ilford ELIZABETH LINE

Google Earth