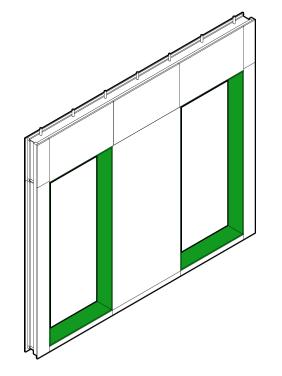

#### Front façade change

#### Front façade change

2000000 2 00

#### Front façade change

totation & totation