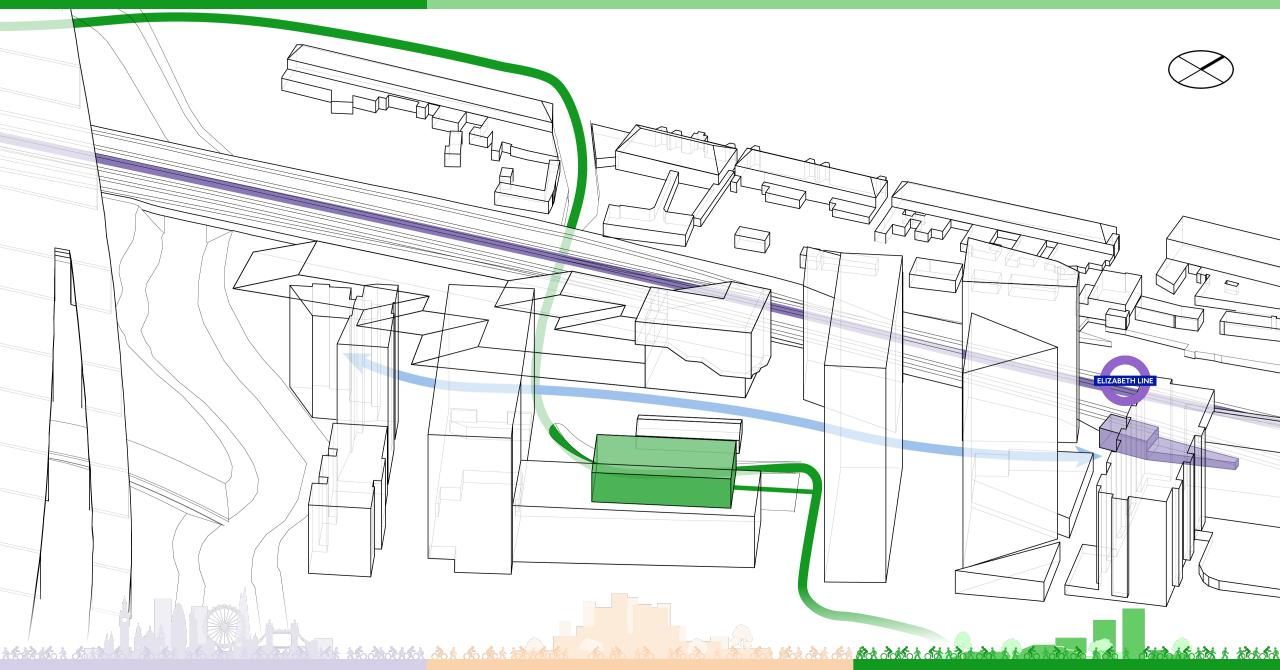

## Elizabeth Line

Opened in May 2022

100

5000 x 2000000

OpenStreetMap. (2022). Greater London. Retrieved November 3, 2022, from https://www.openstreetmap.org/

## llforc

# Ilford ELIZABETH LINE

Google Earth

## Architectural research Design site Ilford