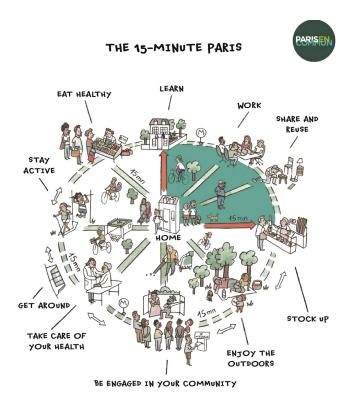

### The 15-minutes city

Nodes and hubs

Own illustration

Moreno et al., Introducing the "15-Minute City": Sustainability, Resilience and Place Identity in Future Post-Pandemic Cities, 2021

to the state of the states and