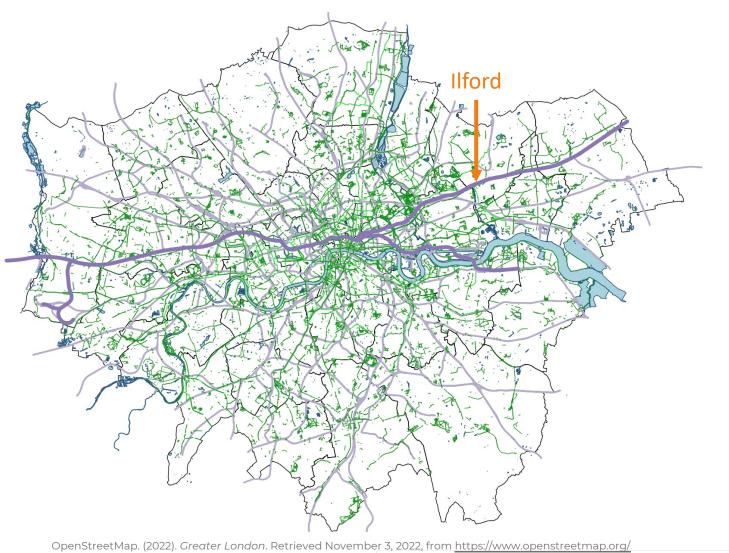

## Elizabeth Line

Opened in May 2022

100

5000 x 2000000

OpenStreetMap. (2022). Greater London. Retrieved November 3, 2022, from https://www.openstreetmap.org/