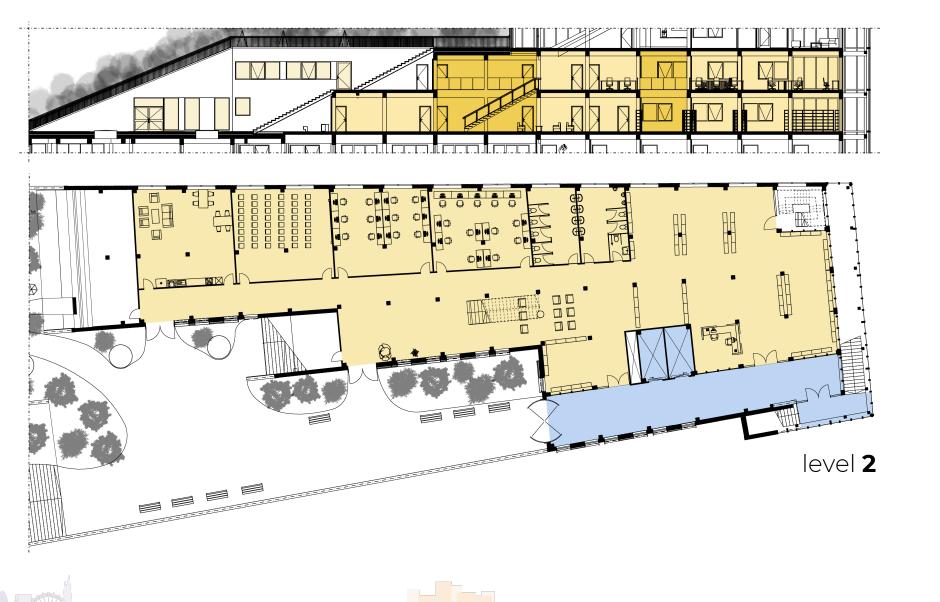

### Infrastructure

### Infrastructure

2000000 2 00

100 10000000

的物质 大 粉成的

Support 🎢 🖪 🕑

### Support 🎢 🖽 P

Gastronomy 🧞 🛱 🛍

2000000 2 000

Gastronomy 🗞 🛱 👖 🛍

00 500 Mot 000 100 000 000 000 000

56

Gastronomy 🧞 🛱 🖺

the the month of the month in

Gastronomy 🦏 🛱

58

的人的 大 的成分

Gastronomy 🗞 😇 👖 🛍

Workshops 🙀 🕅

<u>kickick k kickick (</u>

Workshops 🙀 🕅

200000 2 00

No the total the second

101 500 000 000 000 000 000 000 000

的行为 法 的法公司

2000000 2 0

1000 1000 1000 1000

100 100 100 100 100 100 100 100 100

totate & totate

Community 🤃 🚈 🛤

2000002.00

Community 🤃 🚈 🛤

the the the the the the

00 1 00 100 100 100 100 100 00 100 00

5000 \* 2000

000 000 000 000 000 000 000 000 000

<u>kickick x kickol</u>