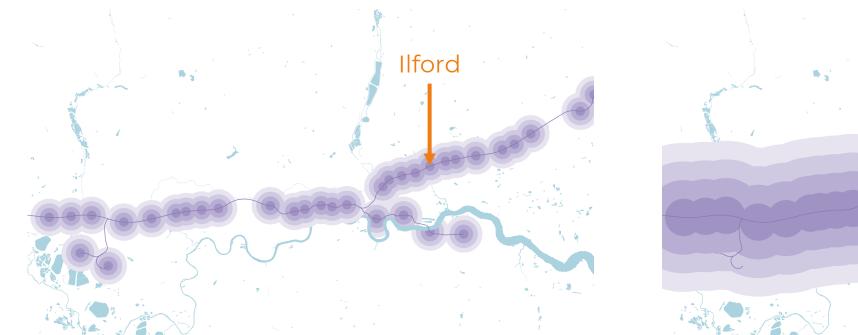

## llford

Each tint represents 5 minutes of walking

Each tint represents 5 minutes of cycling

200000