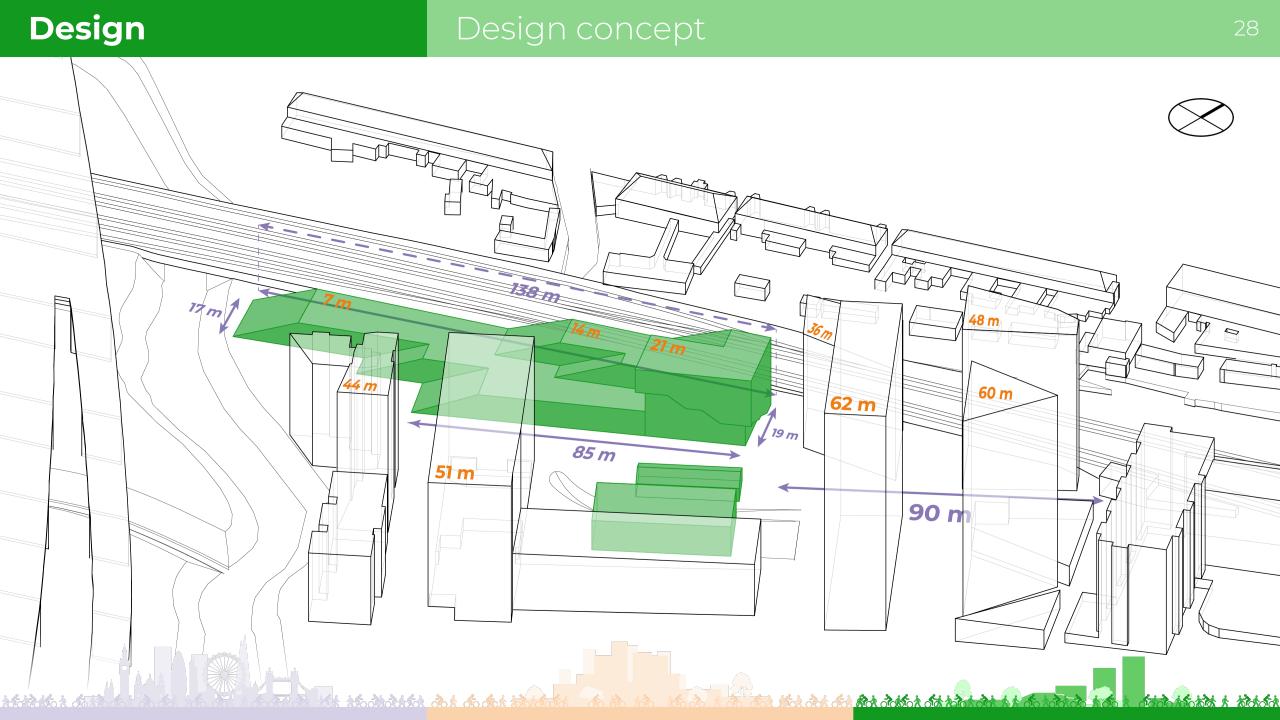

er 3, 2022, from https://www.openstreetmap.org/

## llforc

# Ilford ELIZABETH LINE

Google Earth

## llford





Each tint represents 5 minutes of walking



Each tint represents 5 minutes of cycling

200000

## Cycling





5000 x 10000 0000

## Cycling







 $\hbar \sim \hbar \pi$ 

## Architectural research Design site Ilford



## Architectural research Design site Ilford



## Architectural research Translation to Ilforc

たんたんたん



**స్టార్ గాని గారి స్టార్ గారి** 

## Architectural research Cycle highway

2000 x 0000 x 0000





ත්රාන්ත් ද ක්ක්රේදා රත්ර

## Architectural research TOD analysis of Ilford

25-25-25-25-





500 000 000 000 000 000 000

5000 x x x x x x x x x

## Architectural research Architectural precedents

250000



Red Posto

20

1.24































## Visualisations





## Visualisations





\* 000000

## Sun and shade



21 June

21 March / September

the set of the set of

21 December

5000 x 80000 0000













# Design



# Design



# Design

1-1/







































### Infrastructure





### Infrastructure





























2000000 2 00



100 10000000

的物质 大 粉成的



Support 🎢 🖪 🕑



### Support 🎢 🖽 P





Gastronomy 🧞 🛱 🛍



2000000 2 000

Gastronomy 🗞 🛱 👖 🛍





00 500 Mot 000 100 000 000 000 000

56

Gastronomy 🧞 🛱 🖺





the the month of the month in

Gastronomy 🦏 🛱

58

的人的 大 的成分

Gastronomy 🗞 😇 👖 🛍













Workshops 🙀 🕅



<u>kickick k kickick (</u>



Workshops 🙀 🕅











200000 2 00



No the total the second



101 500 000 000 000 000 000 000 000

的行为 法 的法公司