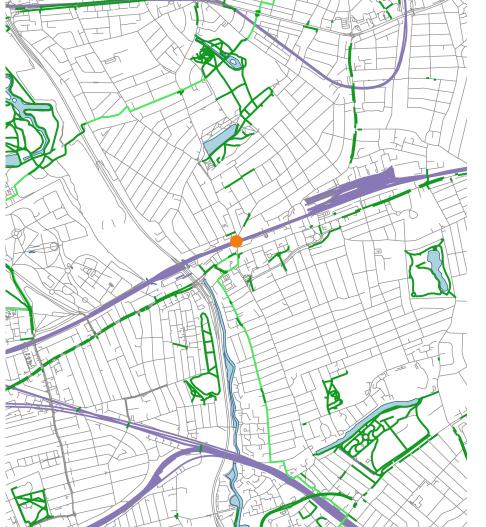

the Research paper, page 24. Based on sources and talks.)

the state of the s

## Concepts



TOD

(Transit-oriented development)

### The 15-minutes city



Nodes and hubs



Own illustration

Moreno et al., Introducing the "15-Minute City": Sustainability, Resilience and Place Identity in Future Post-Pandemic Cities, 2021

to the state of the states and

the set of the set of the set of the set of the of the of the of the of the

Own photo

20000000

## Elizabeth Line





Opened in May 2022

100

5000 x 2000000

OpenStreetMap. (2022). Greater London. Retrieved November 3, 2022, from https://www.openstreetmap.org/

## llforc

# Ilford ELIZABETH LINE

Google Earth

## llford





Each tint represents 5 minutes of walking



Each tint represents 5 minutes of cycling

200000

## Cycling





5000 x 10000 0000

## Cycling







 $\hbar \sim \hbar \pi$ 

## Architectural research Design site Ilford



## Architectural research Design site Ilford



## Architectural research Translation to Ilforc

たんたんたん



**స్టార్ గాని గారి స్టార్ గారి** 

## Architectural research Cycle highway

2000 x 0000 x 0000





ත්රාන්ත් ද ක්ක්රේදා රත්ර

## Architectural research TOD analysis of Ilford

25-25-25-25-





500 000 000 000 000 000 000

5000 x x x x x x x x x

## Architectural research Architectural precedents

250000



Red Posto

20

1.24































## Visualisations





## Visualisations





\* 000000

## Sun and shade



21 June

21 March / September

the set of the set of

21 December

5000 x 80000 0000













# Design



# Design



# Design

1-1/